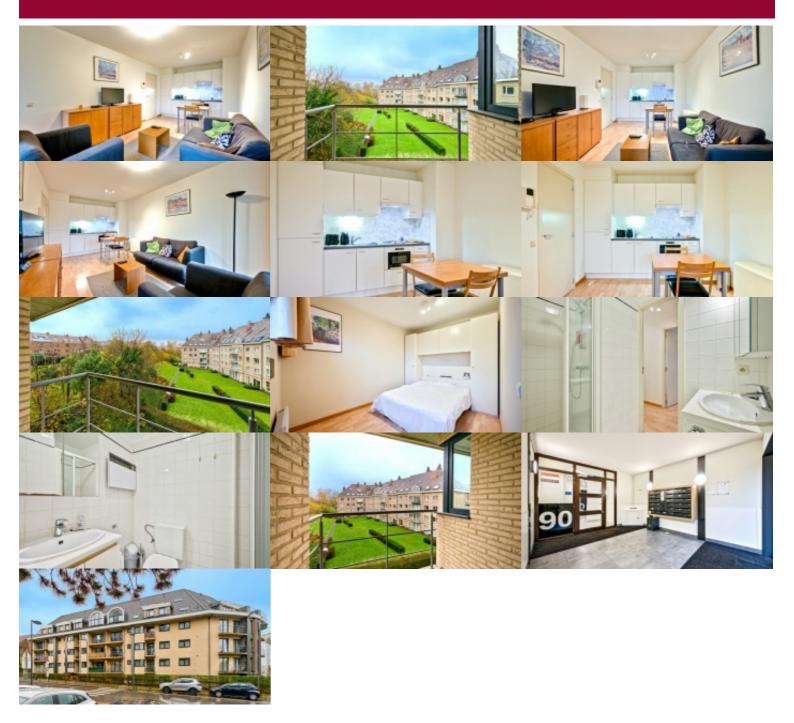

#### IN OPTION !!!

WSL: Near Shopping, UCL, Shops, Schools, Bus, Ring Access, and City Center cxcellent studio located on the 3rd floor of the "WOLUWE GARDENS" complex. This 40m<sup>2</sup> studio is entirely garden-facing, offering a peaceful setting with an open view of the inner courtyard. It features: An entrance hall with a reinforced door, A living area with laminate parquet flooring and access to a terrace, open-plan kitchen - "bedroom" area separated .The property is sold furnished. Electric heating.Energy Performance Certificate (EPC): E