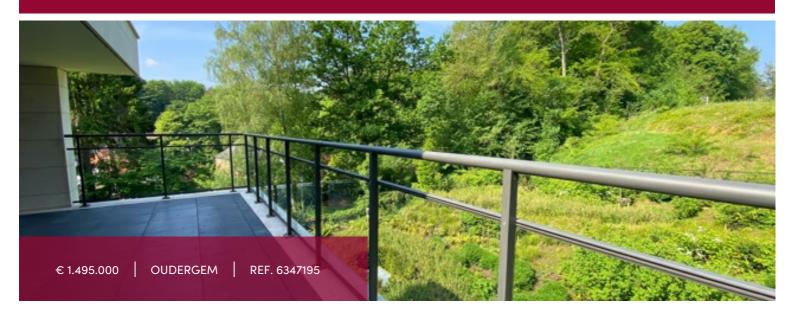

# Luxurious penthouse

### 9 1160 Oudergem

Enjoying an exceptional location in the immediate vicinity of the Forêt de Soignes, the MIX (Ancienne Royale Belge, sports club, bar, restaurant) and the Watermael-Boitsfort market, this magnificent new penthouse measures 210m² + 190m² of terraces. It comprises a vast entrance hall with cloakroom and toilet, spacious light-filled reception rooms leading onto a superb terrace of approx. 190 m² with a dominant 360° view, fully-equipped open-plan kitchen with central island, night hall leading to the 3 bedrooms with custom-made wardrobes and access to the terrace, 2 bathrooms (bath and shower), shower room, laundry room with appliances, cellar. 2 indoor car parks included, large cellar. Home automation, drapes, light fittings, excellent quality finishes. EPB (A-)

TERRACE SURFACE 190 m<sup>2</sup>

LIVING SURFACE 210 m<sup>2</sup>

BEDROOMS

BATHROOMS