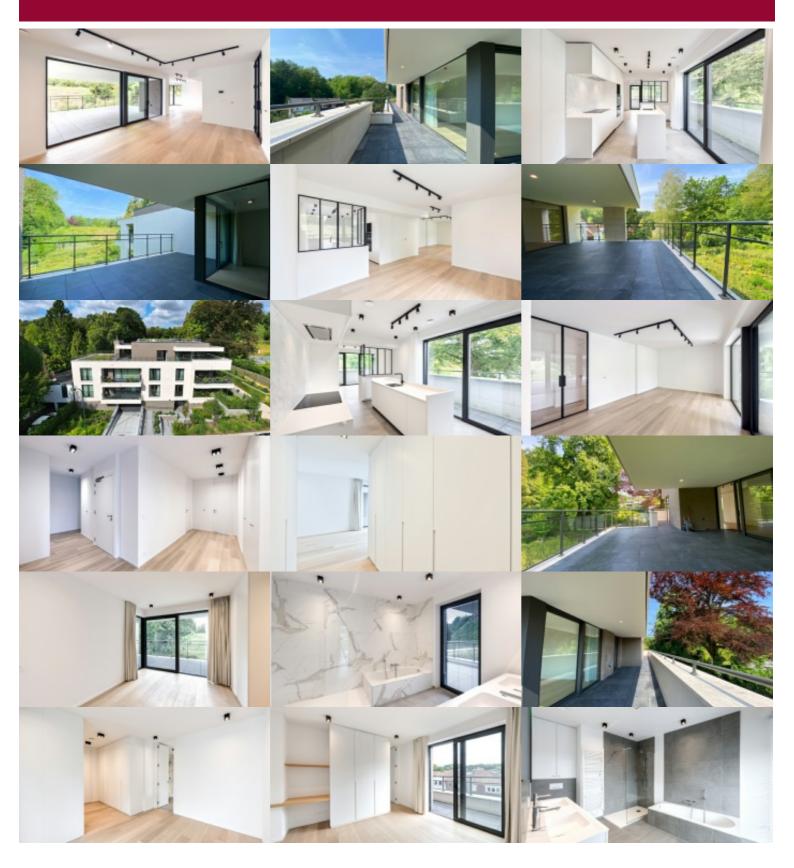

# Luxurious penthouse

### 9 1160 Oudergem

Enjoying an exceptional location in the immediate vicinity of the Forêt de Soignes, the MIX (Ancienne Royale Belge, sports club, bar, restaurant) and the Watermael-Boitsfort market, this magnificent new penthouse measures 210m² + 190m² of terraces. It comprises a vast entrance hall with cloakroom and toilet, spacious light-filled reception rooms leading onto a superb terrace of approx. 190 m² with a dominant 360° view, fully-equipped open-plan kitchen with central island, night hall leading to the 3 bedrooms with custom-made wardrobes and access to the terrace, 2 bathrooms (bath and shower), shower room, laundry room with appliances, cellar. 2 indoor car parks included, large cellar. Home automation, drapes, light fittings, excellent quality finishes. EPB (A-)

TERRACE SURFACE 190 m<sup>2</sup>

LIVING SURFACE 210 m<sup>2</sup>

BEDROOMS

BATHROOMS

| City           | Oudergem          |
|----------------|-------------------|
| Living surface | 210 m²            |
| Bedrooms       | 3                 |
| Shower rooms   | 1                 |
| Floor          | 2                 |
| Available      | vanaf akte        |
| State          | new               |
| Kitchen (type) | US hyper equipped |
| Laundry room   | ~                 |
| Heating        | gas               |
| Neighborhood   | quiet             |
|                |                   |
| Elevator       | •                 |
| PEB            | 44.2 kW/m²        |