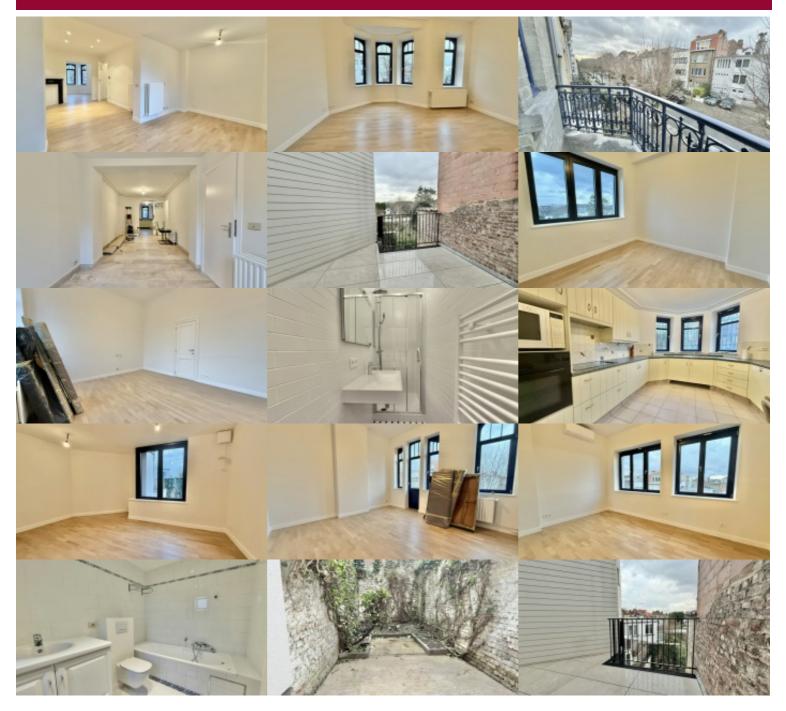

#### Avenue Marie-José 3, 1200 Sint-Lambrechts-Woluwe

Woluwe-Saint-Lambert – Just a few meters from Square Marie-José, shops, parks, and public transport, this superb renovated house offers approximately 189 m<sup>2</sup> of gross floor area. It is composed as follows: on the ground floor, a spacious and elegant entrance hall leads to the dining room and a fully equipped kitchen. A third open room in succession, ideal as an office, provides access to the rear garden. On the first floor, three living rooms in succession, the last of which can be partitioned to serve as an office. On the second floor, a large bedroom with an ensuite bathroom and access to a beautiful terrace. On the third floor, two air-conditioned bedrooms and a shower room. Available immediately. EPC: C. Monthly charges: €35 (including quarterly window cleaning). More information at 02 375 10 10 or on www.victoire.be.