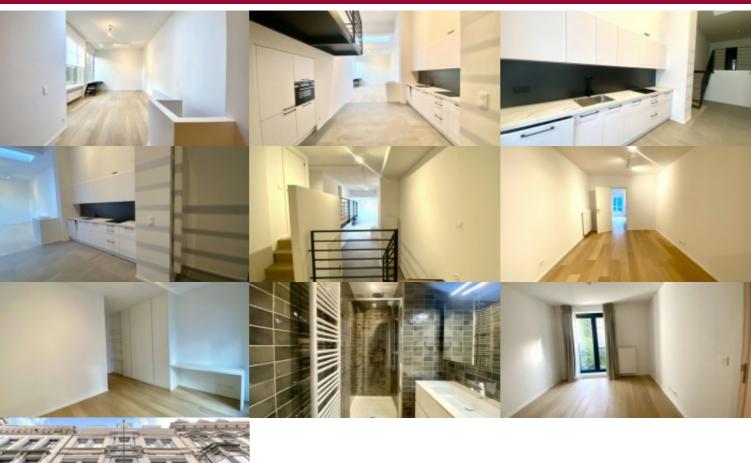

26 m²

Between the Congress Column and the Botanique, easy access to institutions, close to shops, restaurants and public transport, Sublime 2-bedroom duplex + small garden & terrace of ± 26m<sup>2</sup>, comprising: living room, fully-equipped open-plan kitchen, 2 bedrooms, 2 shower rooms, 2 WCs, laundry room. Parquet flooring and double glazing throughout. Company lease possible. Bike storage space. Possibility of renting a double garage box (250€ extra). Minimum 3-year lease. Charges 110€/month (utilities, waiver insurance and boiler maintenance).