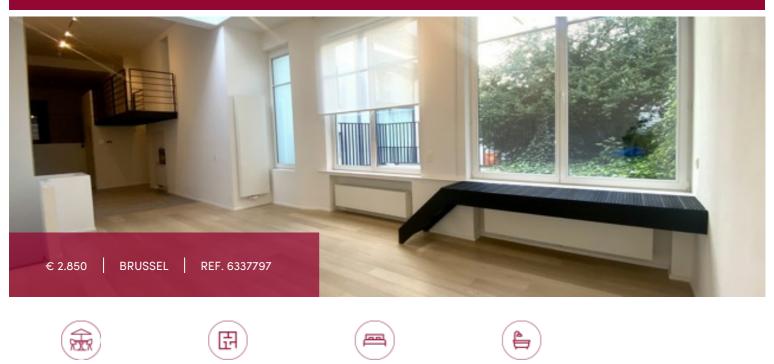

BEDROOMS

2

BATHROOMS

2

Flat at Brussel

LIVING SURFACE

143 m²

TERRACE SURFACE

26 m²

Between the Congress Column and the Botanique, easy access to institutions, close to shops, restaurants and public transport, Sublime 2-bedroom duplex + small garden & terrace of ± 26m<sup>2</sup>, comprising: living room, fully-equipped open-plan kitchen, 2 bedrooms, 2 shower rooms, 2 WCs, laundry room. Parquet flooring and double glazing throughout. Company lease possible. Bike storage space. Possibility of renting a double garage box (250€ extra). Minimum 3-year lease. Charges 110€/month (utilities, waiver insurance and boiler maintenance).

## GENERAL

| Туре            | flat              |
|-----------------|-------------------|
| Price           | € 2.850           |
| Terrace surface | 26 m <sup>2</sup> |
| Shower rooms    | 2                 |
| State           | very good state   |
| Kitchen (type)  | US hyper equipped |
| Office area     | 17 m²             |
| Laundry room    | ~                 |
|                 |                   |
| Neighborhood    | quiet             |
| Double glass    | ~                 |

| City           | Brussel            |
|----------------|--------------------|
| Living surface | 143 m <sup>2</sup> |
| Bedrooms       | 2                  |
| Available      | onmiddellijk       |
| Facades        | 2                  |
| Office         | ~                  |
| Toilets        | 2                  |
| Heating (type) | individual         |
| Heating        | gas                |
| Neighborhood   | city Center        |
| PEB            | 248 kW/m²          |
| PEB category   | E                  |