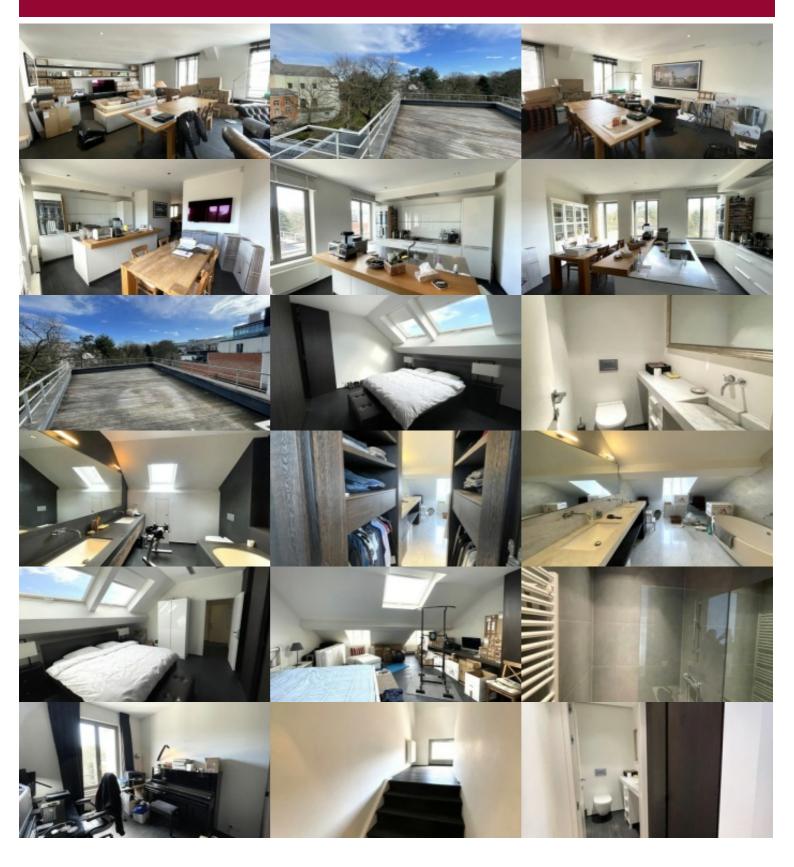

## Flat at Brussel

Brussels – A stone's throw from the Sablon – Magnificent duplex with an area of  $\pm$  200 m² located on the 3rd & 4th floor. The apartment consists of an entrance hall, a beautiful living room of  $\pm$  75m² opening onto a beautiful rear terrace, fully equipped BULTHAUP American kitchen with a breakfast area, three bedrooms ( $\pm$  29, 36 and 15m²), two bathrooms, a shower room, 3 toilets, unequipped laundry room. It also includes numerous cupboards, alarm, armoured door, individual gas boiler, videophone. Possibility to rent a closed garage box for an additional charge (150 euros/month) and a cellar. www.victoire.be – Tel: 02 375 10 10