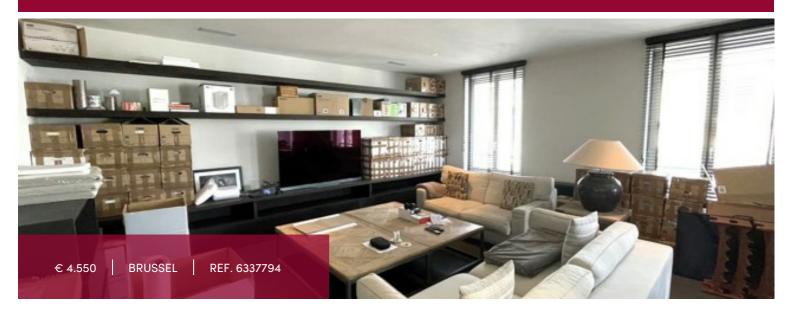

## Flat at Brussel

Brussels – A stone's throw from the Sablon – Magnificent duplex with an area of  $\pm$  200 m² located on the 3rd & 4th floor. The apartment consists of an entrance hall, a beautiful living room of  $\pm$  75m² opening onto a beautiful rear terrace, fully equipped BULTHAUP American kitchen with a breakfast area, three bedrooms ( $\pm$  29, 36 and 15m²), two bathrooms, a shower room, 3 toilets, unequipped laundry room. It also includes numerous cupboards, alarm, armoured door, individual gas boiler, videophone. Possibility to rent a closed garage box for an additional charge (150 euros/month) and a cellar. www.victoire.be – Tel: 02 375 10 10