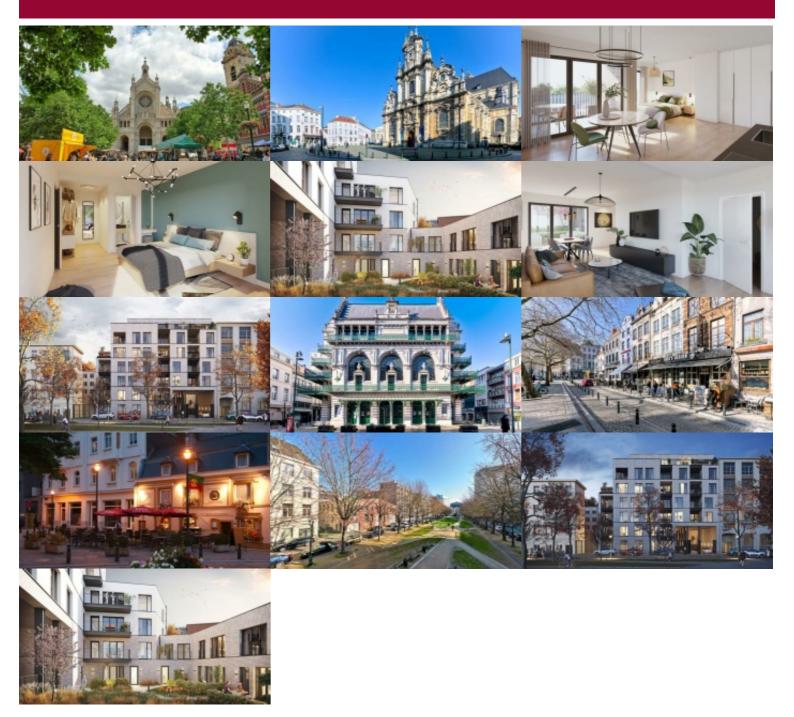

The day-to-day life, in the heart of the "pedestrian" pentagon, will invite you to stroll along the old docks, just a stone's throw from the Place Ste Catherine and its typical Brussels atmosphere, it's daily market, its many stores and restaurants.

Points of interest or cultural sites such as the National Theatre, the KVS, the Flemish Theatre or the cinemas are also within walking distance.

Contact us quickly to obtain all the details on this new exceptional construction.