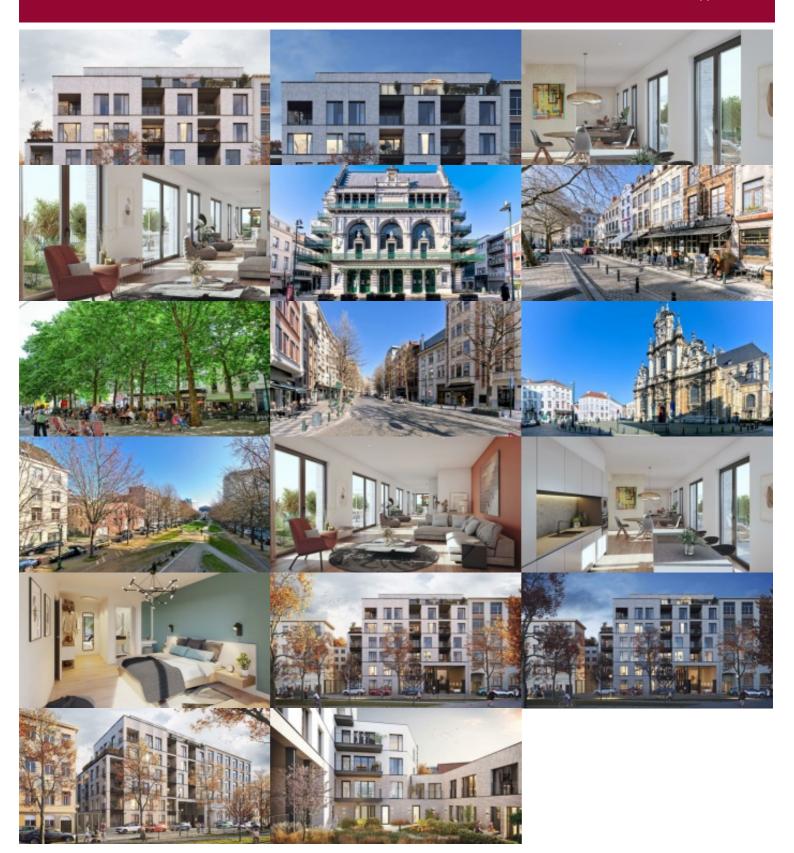

# Project "UNIQ" in the heart of Brussels - New and ecological 3 BEDROOM apartments!

A61 - 197 sqm - large terrace of 69,5 sqm

Stunning 3 bedroom penthouse with a splendid terrace all around the apartment & perfectly oriented.

The living room, the dining room and the fully equipped kitchen + a pantry/technical room and a laundry room are at the front of the apartment.

The master bedroom has an access to the beautiful terrace, a full bathroom and a dressing room are also part of this private space. The 2 other bedrooms are located at the rear enjoying the morning sun and the calm of the inside courtyard.

1 shower room, 1 separate toilet, 1 second full bathroom is adjacent to one of the bedrooms, 1 office space. (cellar and parking in extra).

The project will be cost effective and sustainable in its construction as well as in its thermal and acoustic insulation with EPB B+. Sale under VAT on the construction (poss. 6 % under conditions + abattement) and registration on the land (12,5 %).

The day-to-day life, in the heart of the "pedestrian" pentagon, will invite you to stroll along the old docks, just a stone's throw from the Place Ste Catherine and its typical Brussels atmosphere, it's daily market, its many stores and restaurants.

Points of interest or cultural sites such as the National Theatre, the KVS, the Flemish Theatre or the cinemas are also within walking distance.

Contact us quickly to obtain all the details on this new exceptional construction.