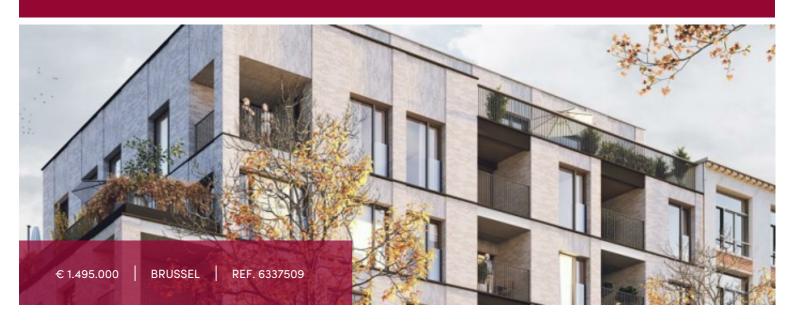

# Project "UNIQ" in the heart of Brussels - New and ecological 3 BEDROOM apartments!

A61 - 197 sqm - large terrace of 69,5 sqm

Stunning 3 bedroom penthouse with a splendid terrace all around the apartment & perfectly oriented.

#### **GENERAL**

| Туре              | flat        |
|-------------------|-------------|
| Price             | € 1.495.000 |
| Terrace surface   | 69.5 m²     |
| Bathrooms         | 2           |
| Parkings (indoor) | 1           |
| Floors            | 6           |
| Construction year | 2025        |
| Facades           | 2           |
| Toilets           | 2           |
| Heating (type)    | individual  |
| Neighborhood      | quiet       |
| Cellar            | ~           |
| PEB               | 46 kW/m²    |
| EPC code          | В           |
|                   |             |

| City           | Brussel           |
|----------------|-------------------|
| Living surface | 197 m²            |
| Bedrooms       | 3                 |
| Shower rooms   | 1                 |
| Floor          | 6                 |
| Available      | bij oplevering    |
| State          | new               |
| Kitchen (type) | US hyper equipped |
| Laundry room   | ~                 |
| Heating        | floor heating     |
| Neighborhood   | city Center       |
| Elevator       | ~                 |
| PEB category   | В                 |
|                |                   |