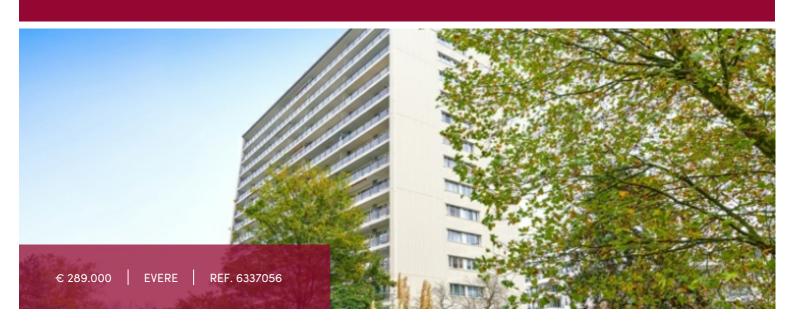

# Bright 3-bedroom apartment, terrace, parking space

Evere, apartment of  $\pm$  86m² gross (according to EPC) located on the 12th floor of a 15-story building renovated in 2019. The property benefits from superb natural light and an exceptional view of Brussels. Layout: entrance hall, toilet, living room, fully equipped open kitchen, laundry room, night hall, 3 bedrooms, and a shower room. Southeast-facing terrace of  $\pm$  14m². Cellar. EPC: B-.

#### GENERAL

| Туре            | flat                     |
|-----------------|--------------------------|
| Price           | € 289.000                |
| Terrace surface | 15 m²                    |
| Bathrooms       | 1                        |
| Floor           | 12                       |
| Available       | vanaf akte               |
| State           | good state               |
| Kitchen (type)  | hyper equipped           |
| Laundry room    | ~                        |
| Neighborhood    | central                  |
| Elevator        | ~                        |
| EPC code        | 20241202-0000697519-01-4 |

| City              | Evere              |
|-------------------|--------------------|
| Living surface    | 86 m²              |
| Bedrooms          | 3                  |
| Shower rooms      | 1                  |
| Floors            | 15                 |
| Construction year | 1970               |
| Facades           | 2                  |
| Toilets           | 1                  |
| Heating (type)    | collective         |
| Heating           | gas (centr. heat.) |
| Cellar            | ~                  |
| PEB               | 95 kW/m²           |
| PEB category      | В                  |