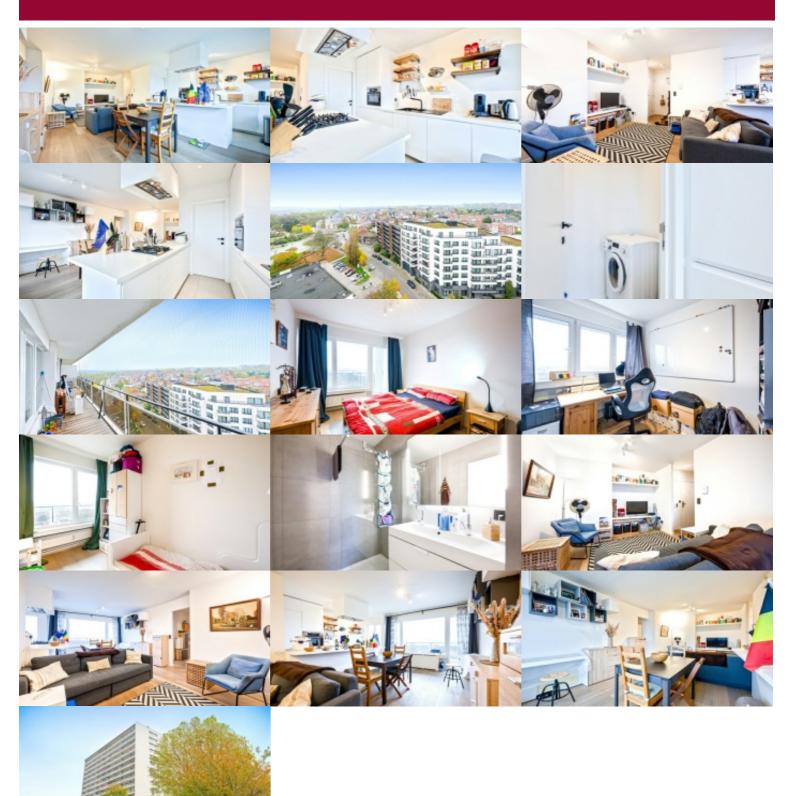

# Bright 3-bedroom apartment, terrace, parking space

Evere, apartment of  $\pm$  86m² gross (according to EPC) located on the 12th floor of a 15-story building renovated in 2019. The property benefits from superb natural light and an exceptional view of Brussels. Layout: entrance hall, toilet, living room, fully equipped open kitchen, laundry room, night hall, 3 bedrooms, and a shower room. Southeast-facing terrace of  $\pm$  14m². Cellar. EPC: B-.