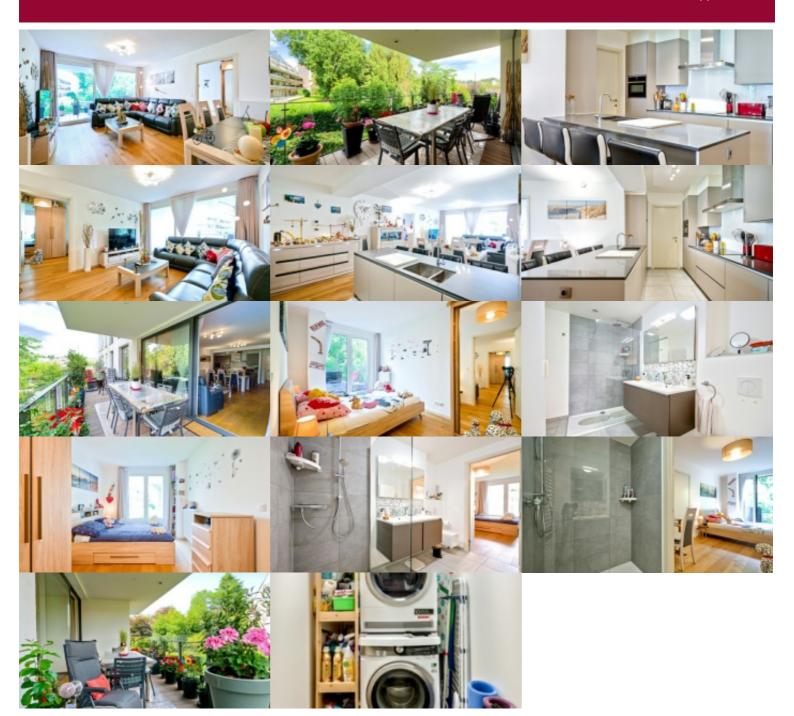

# Uccle, beautiful recent apartment with a large terrace

Uccle, beautiful recent apartment (2018) in excellent condition, located in the middle of a green environment, in a building full of character, close to stores, public transport and good schools. It is composed as follows: a pleasant living space, a fully equipped open kitchen opening onto a terrace of 18 sqm, 2 bedrooms, bathroom, laundry room, storage room and cellar. Secure bicycle storage. Energy efficient flat with an excellent PEB B+.