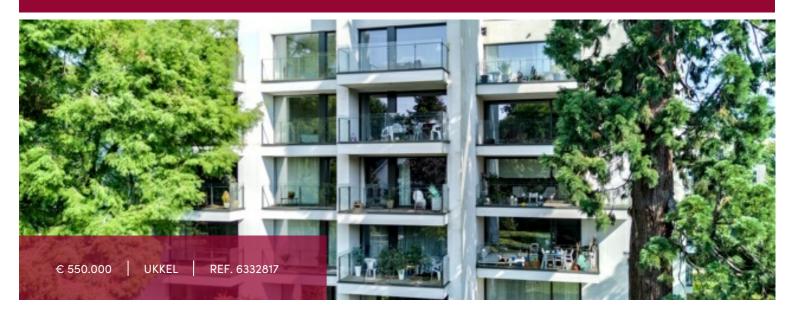

# Uccle, beautiful recent apartment with a large terrace

Uccle, beautiful recent apartment (2018) in excellent condition, located in the middle of a green environment, in a building full of character, close to stores, public transport and good schools. It is composed as follows: a pleasant living space, a fully equipped open kitchen opening onto a terrace of 18 sqm, 2 bedrooms, bathroom, laundry room, storage room and cellar. Secure bicycle storage. Energy efficient flat with an excellent PEB B+.

TERRACE SURFACE

18 m²

LIVING SURFACE

108 m²

BEDROOMS

2

BATHROOMS

2