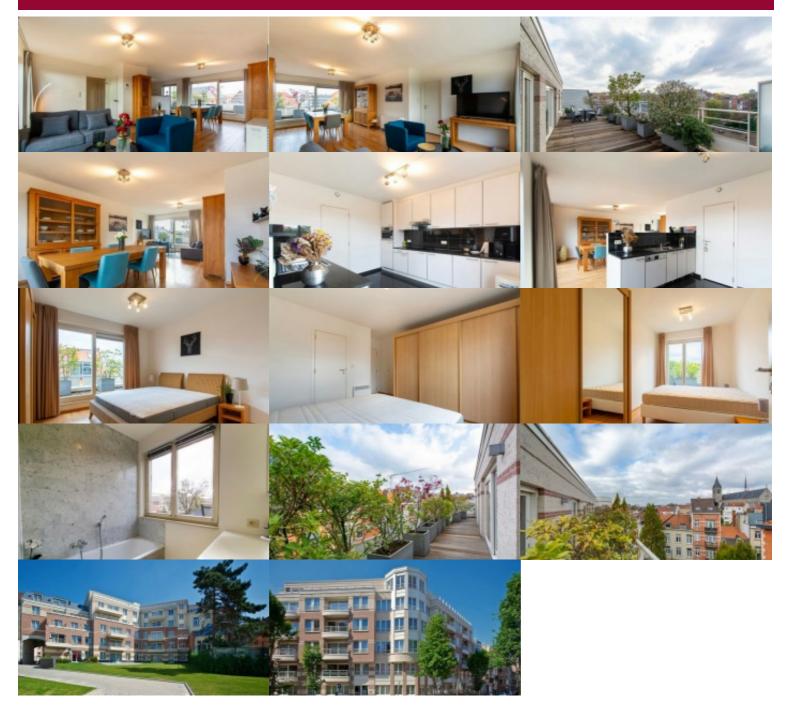

# Rue de Haerne 181, 1040 Etterbeek

Between Place Flagey and the European Commission, nearby shops and public transportation (Bus 95, Tram 81), in a recent building of 2009, stunning 3 bedrooms furnished penthouse apartment offering a living room, laundry room, bathroom and shower room, separate toilet, exceptional terrace of +/-50sqm (front and back side) with a beautiful view on a common garden. Located on the top floor of a 5-storey building. Double glazing. Parking space in the building included. Monthly provision of 175€ for common charges and cold water. PEB: G

#### GENERAL

| Туре            | flat         |
|-----------------|--------------|
| Price           | € 2.400      |
| Terrace surface | 50 m²        |
| Bathrooms       | 2            |
| Floors          | 5            |
| Available       | onmiddellijk |
| Facades         | 2            |
| Toilets         | 2            |
| Heating (type)  | individual   |
| Neighborhood    | central      |
| Cellar          | ~            |
| Double glass    | ~            |

| City           | Etterbeek          |
|----------------|--------------------|
| Living surface | 125 m <sup>2</sup> |
| Bedrooms       | 3                  |
| Floor          | 5                  |
| Furnished      | ~                  |
| State          | good state         |
| Kitchen (type) | US hyper equipped  |
| Laundry room   | ~                  |
| Heating        | gas                |
| Neighborhood   | residential area   |
| Elevator       | ~                  |
| PEB            | 373 kW/m²          |
| PEB category   | G                  |