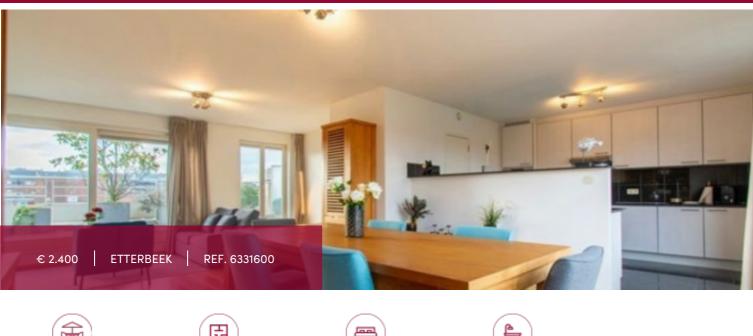

# Rue de Haerne 181, 1040 Etterbeek

Between Place Flagey and the European Commission, nearby shops and public transportation (Bus 95, Tram 81), in a recent building of 2009, stunning 3 bedrooms furnished penthouse apartment offering a living room, laundry room, bathroom and shower room, separate toilet, exceptional terrace of +/-50sqm (front and back side) with a beautiful view on a common garden. Located on the top floor of a 5-storey building. Double glazing. Parking space in the building included. Monthly provision of 175€ for common charges and cold water. PEB: G

#### GENERAL

| Туре            | flat         |
|-----------------|--------------|
| Price           | € 2.400      |
| Terrace surface | 50 m²        |
| Bathrooms       | 2            |
| Floors          | 5            |
| Available       | onmiddellijk |
| Facades         | 2            |
| Toilets         | 2            |
| Heating (type)  | individual   |
| Neighborhood    | central      |
| Cellar          | ~            |
| Double glass    | ~            |

| City           | Etterbeek          |
|----------------|--------------------|
| Living surface | 125 m <sup>2</sup> |
| Bedrooms       | 3                  |
| Floor          | 5                  |
| Furnished      | ~                  |
| State          | good state         |
| Kitchen (type) | US hyper equipped  |
| Laundry room   | ~                  |
| Heating        | gas                |
| Neighborhood   | residential area   |
| Elevator       | ~                  |
| PEB            | 373 kW/m²          |
| PEB category   | G                  |