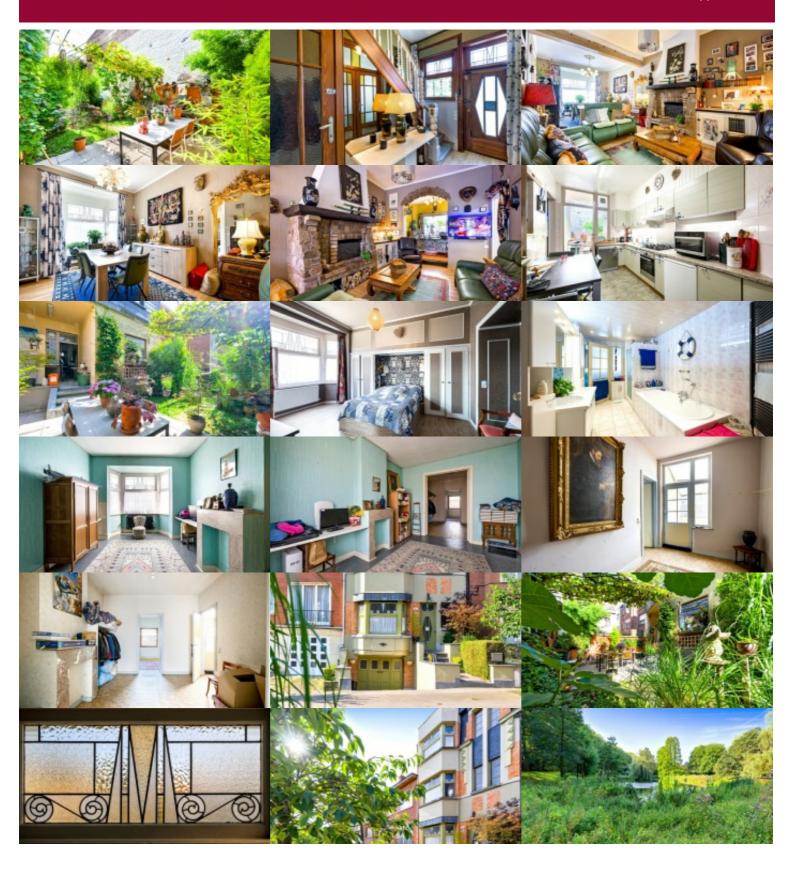

#### IN OPTION !!!

Beautiful house in Art Déco style, located in the heart of Watermael-Boitsfort. In the city with all its facilities and yet surrounded by nature, within walking distance of the Forêt de Soignes and close to public transport, the various shops and restaurants on Place Wiener, schools, parks "Mix"... This house enjoys beautiful volumes and is divided as follows: spacious living room, equipped kitchen, 4 bedrooms, dressing room, bathroom, cellar and large garage + parking space just in front. PEB G