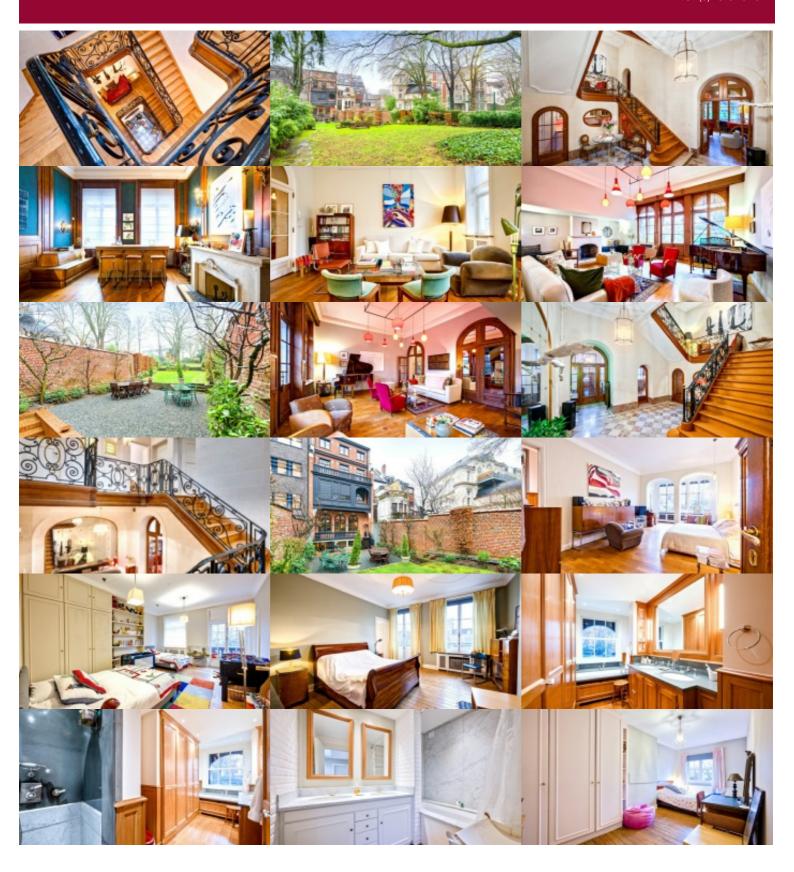

## 9 1030 Schaarbeek

Ideally situated opposite the charming Jamblinne de Meux Square, within walking distance of Cinquantenaire Park, the European institutions, and public transport, this magnificent townhouse offers a truly unique living experience. Designed by architect S. Mayné in 1923, this architectural gem is set on an exceptional 870 sqm plot, reminiscent of a private park. With a living space of approximately 600 sqm, the residence features a grand entrance hall, spacious and elegant reception rooms (with fireplaces) opening onto the terrace and garden, a fully equipped luxury kitchen, 7 generous bedrooms, 4 bathrooms, a family room, and cellars. Additionally, there is an option to acquire a nearby parking space. EPC: E- Discover the charm and elegance of this remarkable home!