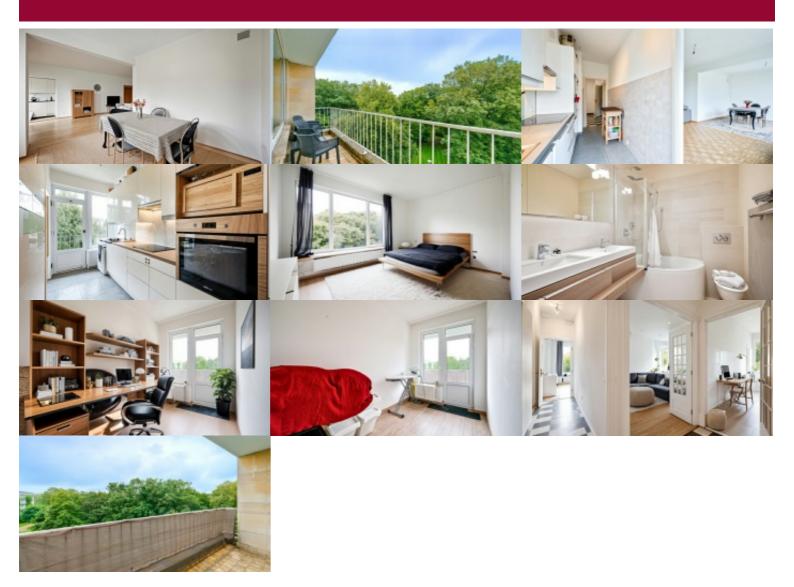

# UCCLE - Charming apartment - parking and 2 terraces

Ideally located near the Parvis Saint Pierre, on the top floor of a 4-storey building built in 1966, this bright apartment offers a surface area of ±114m² with 2 terraces. It comprises a large hall, a living room with an open, green view, a separate kitchen, 3 bedrooms (one large and 2 small), 1 bathroom and a separate toilet. Double-glazed, PEB D, electricity compliant. Utilities: ± 300€. One outdoor parking space and one large indoor parking space. Please note: some photos are 3D projections.