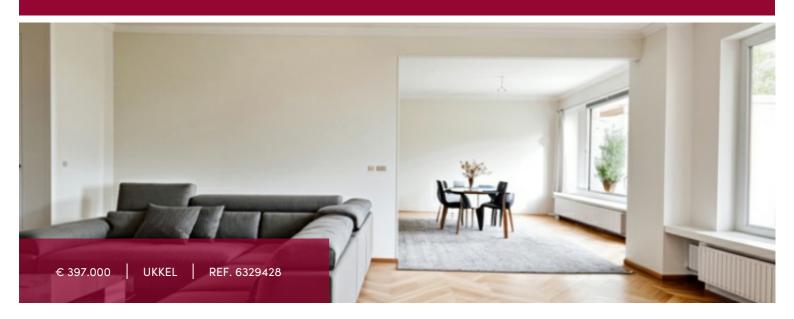

# UCCLE - Charming apartment - parking and 2 terraces

Ideally located near the Parvis Saint Pierre, on the top floor of a 4-storey building built in 1966, this bright apartment offers a surface area of ±114m² with 2 terraces. It comprises a large hall, a living room with an open, green view, a separate kitchen, 3 bedrooms (one large and 2 small), 1 bathroom and a separate toilet. Double-glazed, PEB D, electricity compliant. Utilities: ± 300€. One outdoor parking space and one large indoor parking space. Please note: some photos are 3D projections.