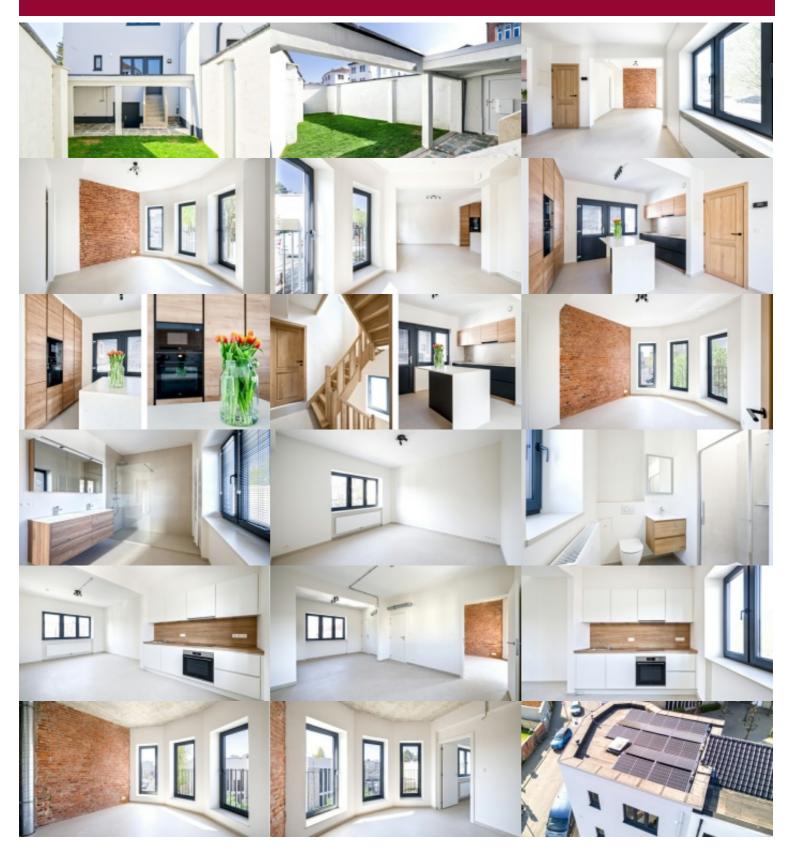

- Entrance hall

Staircase to first floor and door to basement/garage.

Large living-dining-kitchen area with staircase access to terrace and garden. Super-equipped kitchen with island that can be used as a breakfast table. Guest WC with washbasin. Access to courtyard/garden via staircase.

Master bedroom 14.28m², bedroom 10.54m², large shower room with walk-in shower, double washbasin and mirror cabinet, separate toilet with washbasin.

- 2nd floor

Separate loft style apartment with 1 bedroom (10.83m<sup>2</sup>), living room with kitchen sink and shower room, washbasin and toilet.

Garage with electric gate and access to garden. 2 separate cellars (wine, stock). Washing machine connection in garage.

- Outdoor area

Covered terrace and city garden with lawn.

Immediately available!

Discover exclusively at Victoire - Junot - www.victoire.be - Tel: 02 375 10 10