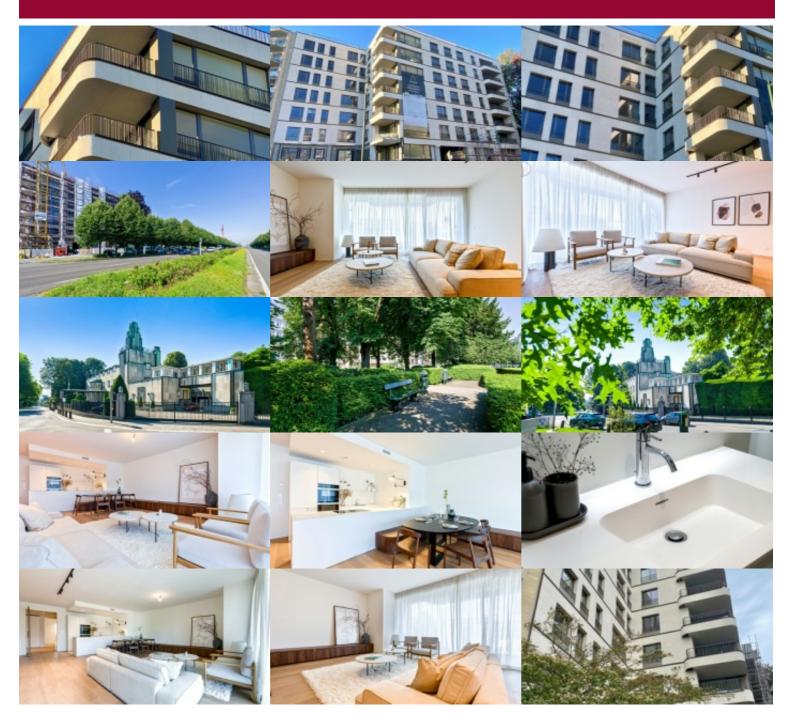

#### Avenue de Tervueren 249, 1150 Sint-Pieters-Woluwe 0

Victoire proposes you this 3-bedroom flat on the 5th floor in the beautiful residence "Tervueren Square". A new stunning 52-apartment project offering an incomparable living environment in Brussels, where you can enjoy both the pleasures of the city and the benefits of nature.

It's layout is as follows : Entrance hall and vestiaire with separate WC. Large living area with dining room and superbly equipped open Bulthaup kitchen, extended by the front terrace. The night hall houses the 3 bedrooms, a second separate toilet, a shower room and a utility room. The master bedroom benefits from an en-suite bathroom with bath, shower and WC and has access to the terrace. The 2 other bedrooms enjoy a balcony.

Exquisite finishes, powerful home automation, sustainable & smart building.

Parking for cars (with recharging station at extra charge), motorcycles and/or bicycle cargos are available at extra costs. Cellar in extra too.

Ideally located, close to the Montgomery-Mérode shopping district and between the splendid Parc de la Woluwe and Parc du Cinquantenaire, you'll reach the city center or the European area in just a few minutes - on foot, by bike, by car or by public transport, everything is close at hand.