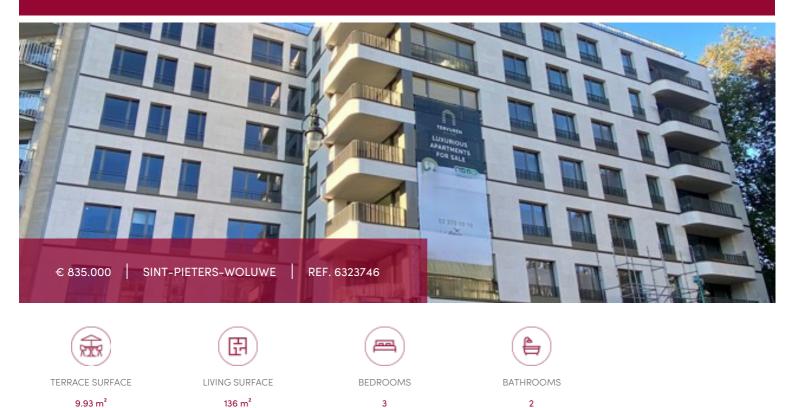

#### Avenue de Tervueren 249, 1150 Sint-Pieters-Woluwe

Victoire proposes you this 3-bedroom flat on the 5th floor in the beautiful residence "Tervueren Square". A new stunning 52-apartment project offering an incomparable living environment in Brussels, where you can enjoy both the pleasures of the city and the benefits of nature.

#### GENERAL

| flat<br>€ 835.000          |  |  |                     |
|----------------------------|--|--|---------------------|
|                            |  |  | 9.93 m <sup>2</sup> |
| 1                          |  |  |                     |
| 1                          |  |  |                     |
| 8                          |  |  |                     |
| 2024                       |  |  |                     |
| 3                          |  |  |                     |
| 2                          |  |  |                     |
| heat recovery installation |  |  |                     |
| quiet                      |  |  |                     |
| ~                          |  |  |                     |
| ~                          |  |  |                     |
| В                          |  |  |                     |
|                            |  |  |                     |

| City           | Sint-Pieters-Woluwe |  |  |  |
|----------------|---------------------|--|--|--|
| Living surface | 136 m²              |  |  |  |
| Bedrooms       | 3                   |  |  |  |
| Shower rooms   | 1                   |  |  |  |
| Floor          | 7                   |  |  |  |
| Available      | bij oplevering      |  |  |  |
| State          | new                 |  |  |  |
| Kitchen (type) | US hyper equipped   |  |  |  |
| Laundry room   | ✓                   |  |  |  |
| Heating        | geothermics         |  |  |  |
| Neighborhood   | central             |  |  |  |
| Elevator       | ✓                   |  |  |  |
| PEB            | 50 kW/m²            |  |  |  |
| PEB category   | В                   |  |  |  |