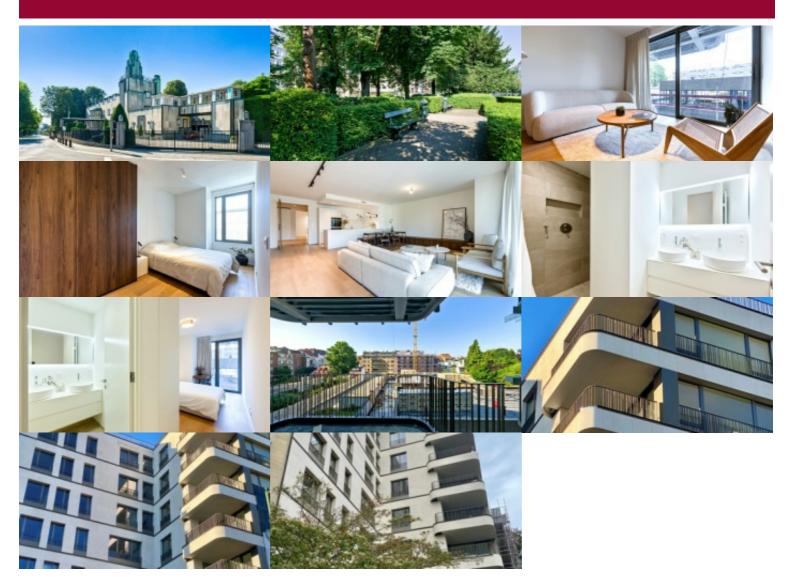

It's layout is as follows : Entrance hall and vestiaire with separate WC. Large living area with dining room and superbly equipped open Bulthaup kitchen, extended by the front terrace. The night hall houses the 3 bedrooms, a second separate toilet, a shower room and a utility room. The master bedroom benefits from an en-suite bathroom with bath, shower and WC and has access to the terrace. The 2 other bedrooms enjoy a balcony.

Exquisite finishes, powerful home automation, sustainable & smart building.

Parking for cars (with recharging station at extra charge), motorcycles and/or bicycle cargos are available at extra costs. Cellar in extra too.