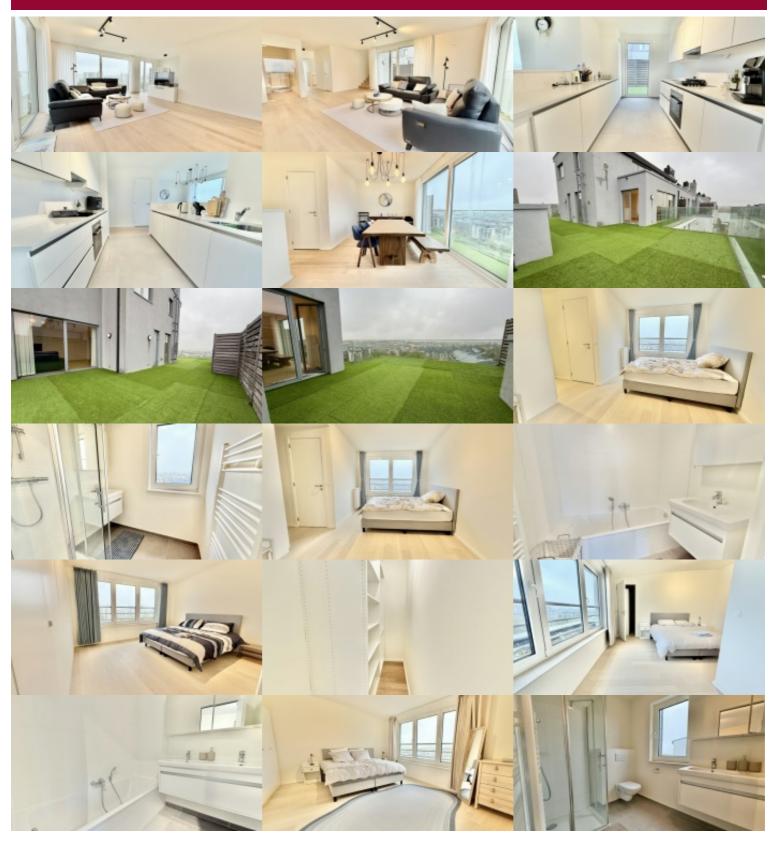

The flat is located on the top two floors of an eight-storey building. It comprises: an entrance hall, a spacious, light-filled living room with uninterrupted views, giving access to a balcony and a large terrace that surrounds most of the flat, a generous utility room, a fully equipped kitchen and 4 bedrooms, each with its own shower room (including one with a private toilet and a shower room). The flat also has two separate toilets and a cellar. A parking space can be rented for €100 per month.