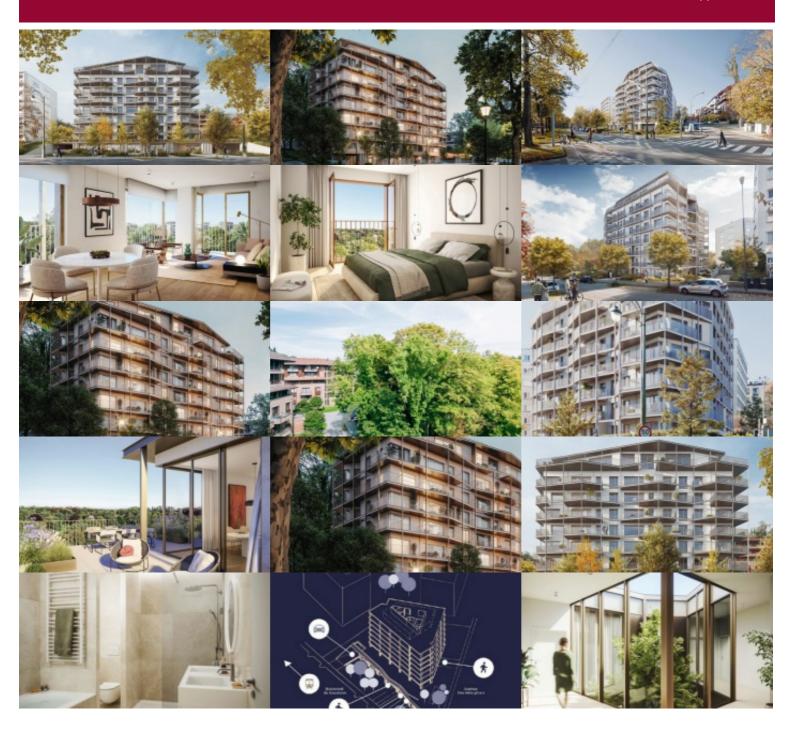

### Boulevard du Souverain 360, 1160 Oudergem

This luxurious new development, surrounded by greenery, is located on Boulevard du Souverain, opposite Parc de Val Duchesse, and comprises 48 units.

Victoire proposes you 2-bedroom 4th floor flat, overlooking the inside gardencourtyard. Large South-West facing terrace.

Beautiful entrance hall with checkroom - Living room with open-plan fitted kitchen 37.5 sq.m.

 $1\,\mbox{bedroom}$  with an en suite full bathroom - Second bedroom with showerroom

1 separate WC - 1 utility/laundry room - Cellar included.

Bright building superbly finished - luxurious interior fittings - minimal construction and consumption carbon footprint (solar panels will ensure electricity for the common areas, rainwater will be recovered for the common areas too). tree-lined gardens

1 large office space will be available on the first floor, while the basement includes 51 parking spaces (with charging station if required) and bicycle storage.

A sought-after, residential neighborhood with all the urban amenities you'd expect from your neighborhood within walking distance. Sale under registration rights(12.5%) for the land part and under VAT for the construction part.