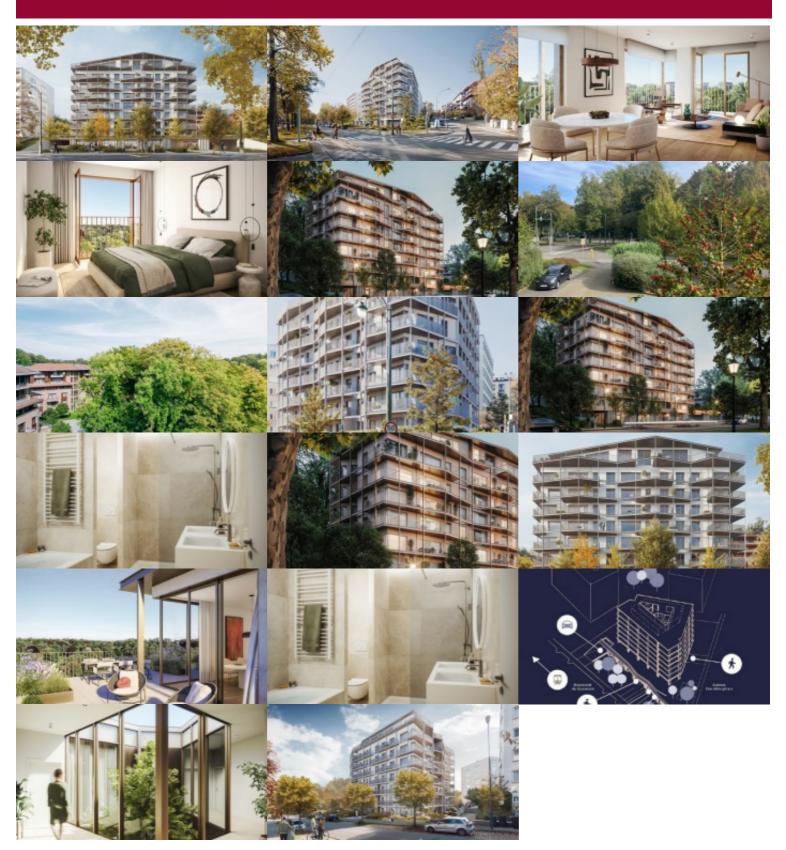

## Boulevard du Souverain 360, 1160 Oudergem

110 m<sup>2</sup>

This luxurious new development, surrounded by greenery, is located on Boulevard du Souverain, opposite Parc de Val Duchesse, and comprises 48 units.

2

2

Victoire proposes you 2-bedroom 5th floor flat, overlooking the inside gardencourtyard. Large South-West facing terrace.

Beautiful entrance hall with checkroom - Living room with open-plan fitted kitchen 37.5 sq.m.

1 bedroom with an en suite full bathroom and access to the terrace - Second bedroom with showerroom

1 separate WC - 1 utility/laundry room - Cellar included.

Bright building superbly finished – luxurious interior fittings – minimal construction and consumption carbon footprint (solar panels will ensure electricity for the common areas, rainwater will be recovered for the common areas too). tree-lined gardens

1 large office space will be available on the first floor, while the basement includes 51 parking spaces (with charging station if required) and bicycle storage.

A sought-after, residential neighborhood with all the urban amenities you'd expect from your neighborhood within walking distance. Sale under registration rights(12.5%) for the land part and under VAT for the construction part. Contact Victoire for details: 02 375 1010 – new@victoire.be.