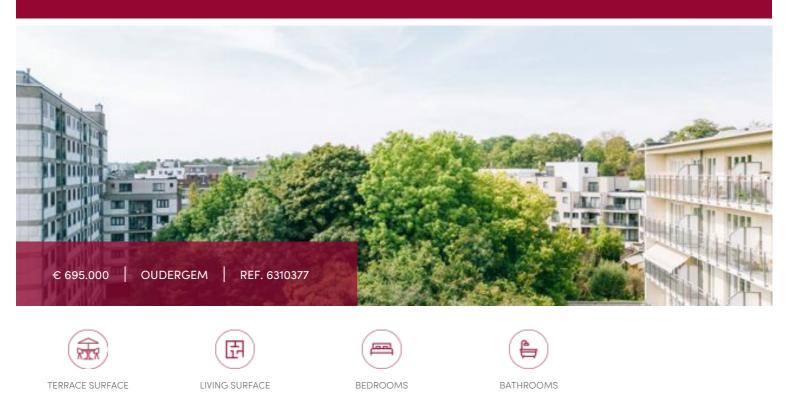

## Boulevard du Souverain 360, 1160 Oudergem

110 m<sup>2</sup>

This luxurious new development, surrounded by greenery, is located on Boulevard du Souverain, opposite Parc de Val Duchesse, and comprises 48 units.

2

2

Victoire proposes you 2-bedroom 5th floor flat, overlooking the inside gardencourtyard. Large South-West facing terrace.

Beautiful entrance hall with checkroom - Living room with open-plan fitted kitchen 37.5 sq.m.

#### GENERAL

| Туре              | flat<br>€ 695.000 |  |  |  |
|-------------------|-------------------|--|--|--|
| Price             |                   |  |  |  |
| Terrace surface   | 25 m <sup>2</sup> |  |  |  |
| Bathrooms         | 1                 |  |  |  |
| Parkings (indoor) | 1                 |  |  |  |
| Floors            | 7                 |  |  |  |
| Construction year | 2026              |  |  |  |
| Facades           | 2                 |  |  |  |
| Toilets           | 2                 |  |  |  |
| Heating (type)    | individual        |  |  |  |
| Neighborhood      | quiet             |  |  |  |
| Cellar            | ~                 |  |  |  |
| Double glass      | ~                 |  |  |  |
| EPC code          | А                 |  |  |  |

| City           | Oudergem          |  |  |
|----------------|-------------------|--|--|
| Living surface | 110 m²            |  |  |
| Bedrooms       | 2                 |  |  |
| Shower rooms   | 1                 |  |  |
| Floor          | 5                 |  |  |
| Available      | bij oplevering    |  |  |
| State          | new               |  |  |
| Kitchen (type) | US hyper equipped |  |  |
| Laundry room   | ✓                 |  |  |
| Heating        | hot air pump      |  |  |
| Neighborhood   | residential area  |  |  |
| Elevator       | ~                 |  |  |
| PEB            | 45 kW/m²          |  |  |
| PEB category   | A                 |  |  |