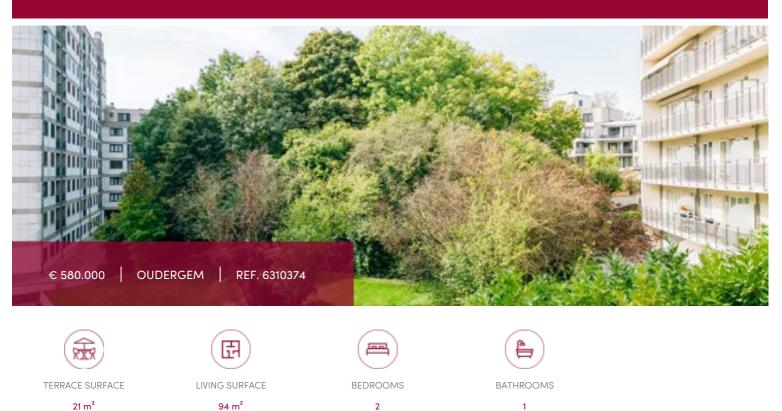

### Boulevard du Souverain 360, 1160 Oudergem

This luxurious new development, surrounded by greenery, is located on Boulevard du Souverain, opposite Parc de Val Duchesse, and comprises 48 units.

Victoire proposes you 2-bedroom 4th floor corner flat overlooking the inside garden courtyard and the nénupharsstreet. Nice entrance hall with checkroom and separate toilet - Large living room with access to the terrace + fully equipped kitchen with pantry

1 bedroom with access to the terrace as well. 1 second bedroom. 1 bathroom with toilet – 1 separate toilet – 1 cellar included Bright building, superbly finished – luxurious interior fittings – minimal construction and consumption carbon footprint (solar panels will ensure electricity for the common areas, rainwater will be recovered for the common areas too) beautiful tree-lined gardens. 1 large office space will be available on the first floor, while the basement includes 51 parking spaces (with charging station if required) and bicycle storage.

#### GENERAL

| Туре            | flat<br>€ 580.000 |  |  |  |  |
|-----------------|-------------------|--|--|--|--|
| Price           |                   |  |  |  |  |
| Terrace surface | 21 m <sup>2</sup> |  |  |  |  |
| Bathrooms       | 1                 |  |  |  |  |
| Floor           | 4                 |  |  |  |  |
| Available       | bij oplevering    |  |  |  |  |
| State           | new               |  |  |  |  |
| Kitchen (type)  | US hyper equipped |  |  |  |  |
| Laundry room    | ~                 |  |  |  |  |
| Neighborhood    | quiet             |  |  |  |  |
| Cellar          | ~                 |  |  |  |  |
| Double glass    | ~                 |  |  |  |  |
|                 |                   |  |  |  |  |

| City              | Oudergem<br>94 m² |  |  |  |
|-------------------|-------------------|--|--|--|
| Living surface    |                   |  |  |  |
| Bedrooms          | 2                 |  |  |  |
| Parkings (indoor) | 1                 |  |  |  |
| Floors            | 7                 |  |  |  |
| Construction year | 2025              |  |  |  |
| Facades           | 2                 |  |  |  |
| Toilets           | 2                 |  |  |  |
| Heating (type)    | individual        |  |  |  |
| Heating           | floor heating     |  |  |  |
| Neighborhood      | residential area  |  |  |  |
| Elevator          | ~                 |  |  |  |
| PEB               | 45 kW/m²          |  |  |  |
| PEB category      | А                 |  |  |  |