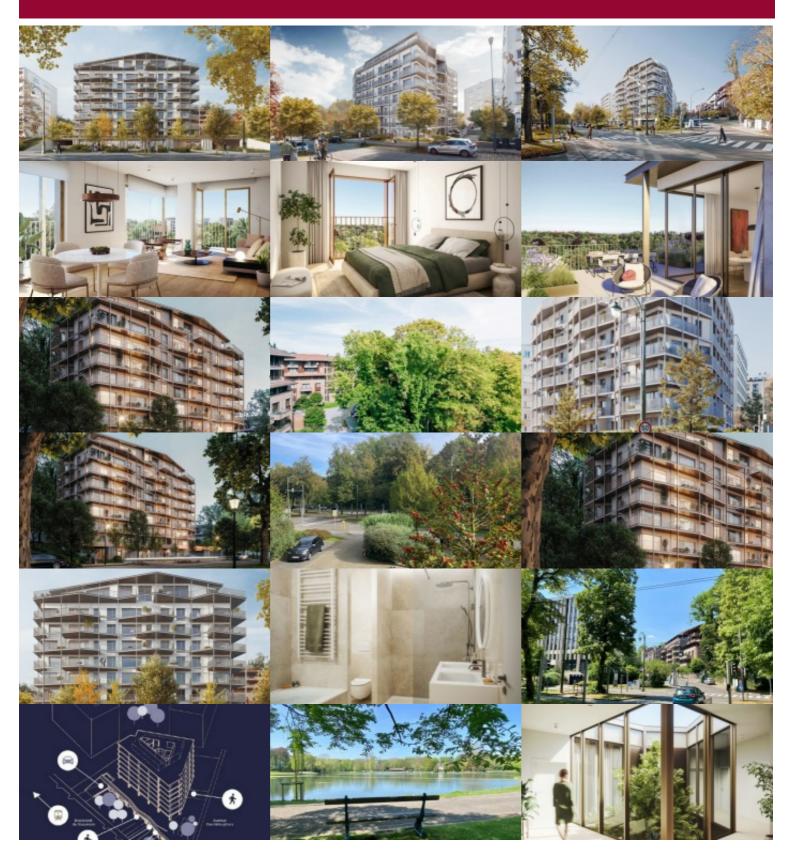

### Boulevard du Souverain 360, 1160 Oudergem

This luxurious new development, surrounded by greenery, is located on Boulevard du Souverain, opposite Parc de Val Duchesse, and comprises 48 units.

Victoire proposes you 2-bedroom 4th floor corner flat overlooking the inside garden courtyard and the nénupharsstreet. Nice entrance hall with checkroom and separate toilet - Large living room with access to the terrace + fully equipped kitchen with pantry

1 bedroom with access to the terrace as well. 1 second bedroom. 1 bathroom with toilet – 1 separate toilet – 1 cellar included Bright building, superbly finished – luxurious interior fittings – minimal construction and consumption carbon footprint (solar panels will ensure electricity for the common areas, rainwater will be recovered for the common areas too) beautiful tree-lined gardens. 1 large office space will be available on the first floor, while the basement includes 51 parking spaces (with charging station if required) and bicycle storage.

A sought-after, residential neighborhood with all the urban amenities you'd expect from your neighborhood within walking distance. Sale under registration rights(12.5%) for the land part and under VAT for the construction part. Contact Victoire for details: 02 375 1010 – new@victoire.be.