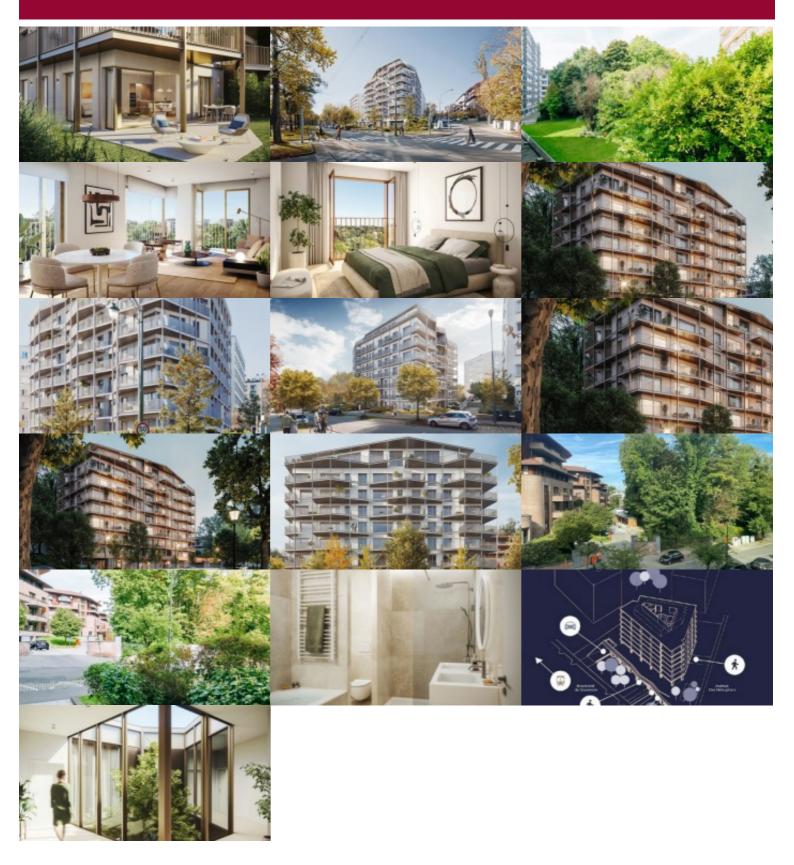

### Boulevard du Souverain 360, 1160 Oudergem

LIVING SURFACE

74 m<sup>2</sup>

This luxurious project, surrounded by greenery, is located on Boulevard du Souverain, opposite Parc de Val Duchesse and comprises 48 units.

BEDROOMS

1

BATHROOMS

1

Victoire proposes an attractive 1-bedroom apartment + 15 sq.m. west-facing terrace

View on the inside garden.

TERRACE SURFACE

15 m<sup>2</sup>

1 bedroom + 1 "en-suite" shower room

1 separate toilet - 1 utility/laundry room - 1 cellar included.

1 vast office space will be available on the below-ground floor, while the basement includes 51 parking spaces (with recharging stations if required) and bicycle parking spaces.

A sought-after, residential neighborhood with all the urban amenities you would expect.

Sale under registration rights(12.5%) for the land part and under VAT for the construction part.

Contact Victoire for details: 02 375 1010 - new@victoire.be