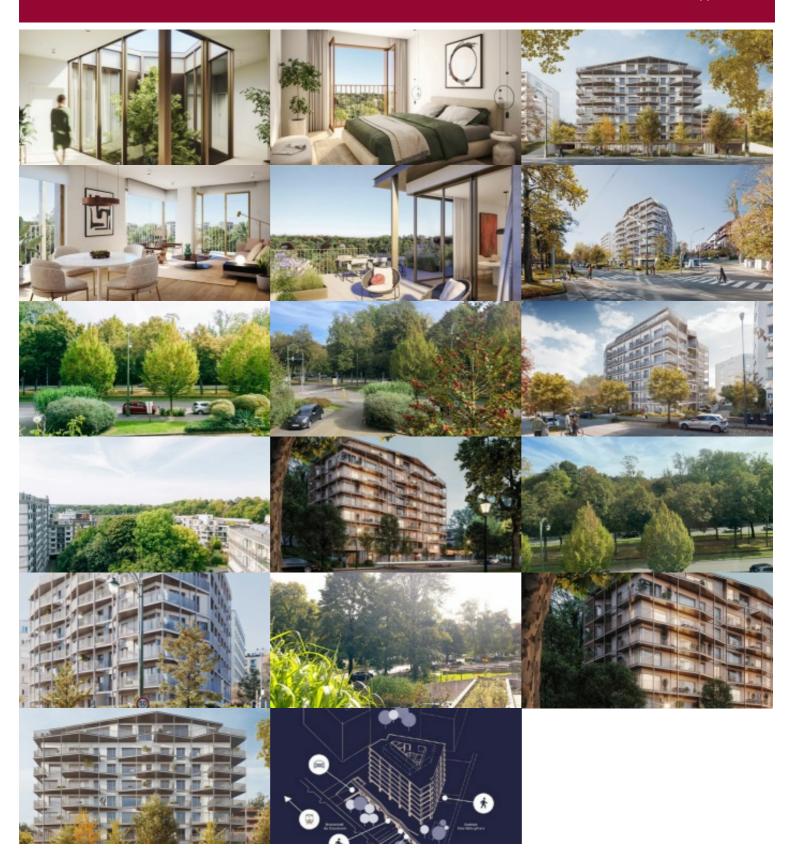

### Boulevard du Souverain 360, 1160 Oudergem

This luxurious new development, surrounded by greenery, is located on Boulevard du Souverain, opposite Parc de Val Duchesse, and comprises 48 units.

Victoire proposes you this 3-bedroom corner flat overlooking the inside gardens with a large South-West facing terrace.

1 large entrance hall, leading to the beautiful living room with south-west terrace surrounding the major part of the apartment - 1 super-equipped open kitchen with a pantry

1 large master bedroom with an "en suite" full bathroom - 2 other bedrooms with both a shower room - 2 bedrooms have an access to the terrace - 1 separate WC - 1 technical room/laundry room - 1 cellar.

Bright building, superbly finished - luxurious interior fittings - minimal construction and consumption carbon footprint (solar panels will ensure electricity for the common areas, rainwater will be recovered for the common areas too), tree-lined gardens.

1 large office space will be available on the below ground floor, while the basement includes 51 parking spaces (with charging station if required) and bicycle storage.

A sought-after, residential neighborhood with all the urban amenities you'd expect from your neighborhood within walking distance. Sale under registration rights(12.5%) for the land part and under VAT for the construction part.