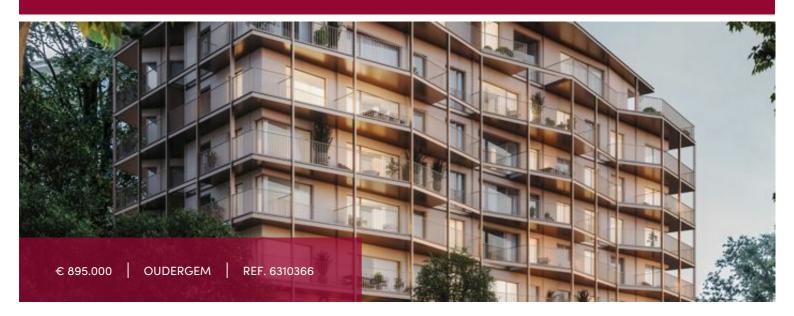

# New Project ANTHEA - 3 bedroom flat + terrace

### Boulevard du Souverain 360, 1160 Oudergem

This luxurious new development, surrounded by greenery, is located on Boulevard du Souverain, opposite Parc de Val Duchesse, and comprises 48 units.

Victoire proposes you this 3-bedroom corner flat overlooking the inside gardens with a large South-West facing terrace.

1 large entrance hall, leading to the beautiful living room with south-west terrace surrounding the major part of the apartment - 1 super-equipped open kitchen with a pantry

1 large master bedroom with an "en suite" full bathroom - 2 other bedrooms with both a shower room - 2 bedrooms have an access to the terrace - 1 separate WC - 1 technical room/laundry room - 1 cellar.

Bright building, superbly finished - luxurious interior fittings - minimal construction and consumption carbon footprint (solar panels will ensure electricity for the common areas, rainwater will be recovered for the common areas too), tree-lined gardens.