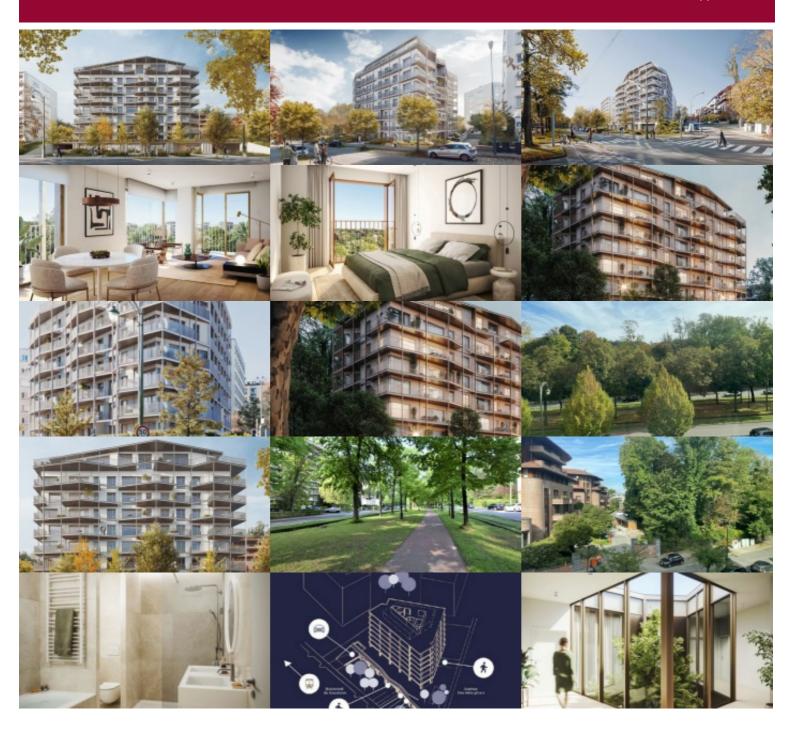

## Boulevard du Souverain 360, 1160 Oudergem

This luxurious new development, surrounded by greenery, is located on Boulevard du Souverain, opposite Parc de Val Duchesse, and comprises 48 units.

Victoire proposes you 2-bedroom 1st floor flat overlooking the inside gardencourtyard. Large South facing terrace.

Beautiful entrance hall with checkroom - Living room with open-plan fitted kitchen 37.5 sq.m.

1 bedroom with an en suite full bathroom

Second bedroom. with showerroom

1 separate WC - 1 utility/laundry room - Cellar included.

Bright building, tree-lined gardens - superbly finished - luxurious interior fittings - minimal construction and consumption carbon footprint (solar panels will ensure electricity for the common areas, rainwater will be recovered for the common areas too).

1 large office space will be available on the first floor, while the basement includes 51 parking spaces (with charging station if required) and bicycle storage.

A sought-after, residential neighborhood with all the urban amenities you'd expect from your neighborhood within walking distance. Sale under registration rights (12.5%) for the land part and under VAT for the construction part.