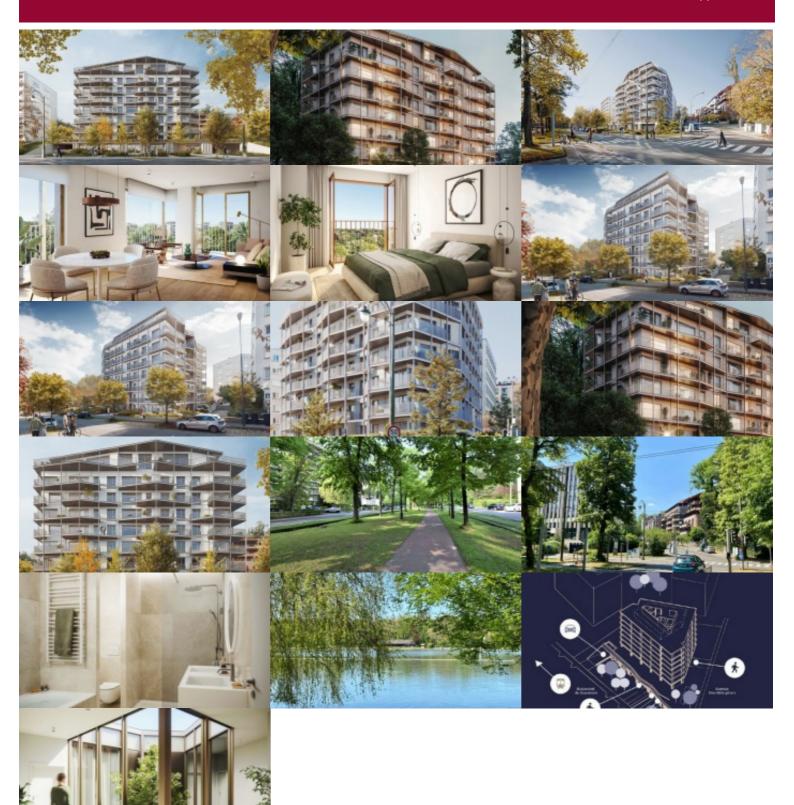

## Boulevard du Souverain 360, 1160 Oudergem

This luxurious new development, surrounded by greenery, is located on Boulevard du Souverain, opposite Parc de Val Duchesse, and comprises 48 units.

Victoire proposes you 2-bedroom 2nd floor flat overlooking the inside gardencourtyard. Large South facing terrace.

Beautiful entrance hall with checkroom - Living room with open-plan fitted kitchen 37.5 sq.m.

1 bedroom with an en suite full bathroom

Second bedroom. with showerroom

1 separate WC - 1 utility/laundry room - Cellar included.

Bright building, tree-lined gardens - superbly finished - luxurious interior fittings - minimal construction and consumption carbon footprint (solar panels will ensure electricity for the common areas, rainwater will be recovered for the common areas too).

1 large office space will be available on the first floor, while the basement includes 51 parking spaces (with charging station if required) and bicycle storage.

A sought-after, residential neighborhood with all the urban amenities you'd expect from your neighborhood within walking distance. Sale under registration rights(12.5%) for the land part and under VAT for the construction part.