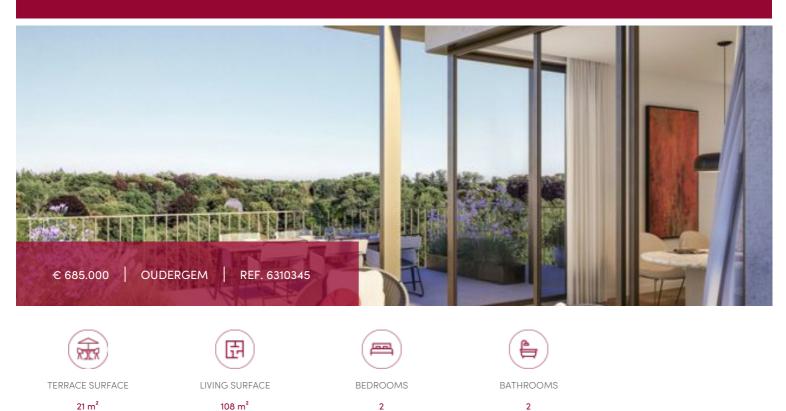

# Project ANTHEA, Val Duchesse/Souverain - 2 bedroom flat + terrace

#### 💿 🛛 Boulevard du Souverain 360, 1160 Oudergem

This luxurious new development, surrounded by greenery, is located on Boulevard du Souverain, opposite Parc de Val Duchesse, and comprises 48 units.

Victoire proposes you 2-bedroom 2nd floor flat, overlooking Bd. du Souverain - Large East-facing terrace

Beautiful entrance hall with checkroom - Living room and dining with open-plan fitted kitchen (+ pantry) 38,4 sq.m. - 1 bedroom with an en suite bathroom - a second bedroom - showerroom with WC - 1 separate WC - 1 utility/laundry room - Cellar included.

Bright building, tree-lined gardens - superbly finished - luxurious interior fittings - minimal construction and consumption carbon

footprint (solar panels will ensure electricity for the common areas, rainwater will be recovered for the common areas too).

#### GENERAL

| Туре              | flat       |
|-------------------|------------|
| Price             | € 685.000  |
| Terrace surface   | 21 m²      |
| Bathrooms         | 1          |
| Parkings (indoor) | 1          |
| Floors            | 7          |
| Construction year | 2026       |
| Facades           | 2          |
| Toilets           | 2          |
| Heating (type)    | individual |
| Neighborhood      | quiet      |
| Cellar            | ~          |
| Double glass      | ~          |
| EPC code          | А          |

| City           | Oudergem           |  |  |  |
|----------------|--------------------|--|--|--|
| Living surface | 108 m <sup>2</sup> |  |  |  |
| Bedrooms       | 2                  |  |  |  |
| Shower rooms   | 1                  |  |  |  |
| Floor          | 2                  |  |  |  |
| Available      | bij oplevering     |  |  |  |
| State          | new                |  |  |  |
| Kitchen (type) | US hyper equipped  |  |  |  |
| Laundry room   | ~                  |  |  |  |
| Heating        | hot air pump       |  |  |  |
| Neighborhood   | residential area   |  |  |  |
| Elevator       | ✓                  |  |  |  |
| PEB            | 45 kW/m²           |  |  |  |
| PEB category   | A                  |  |  |  |