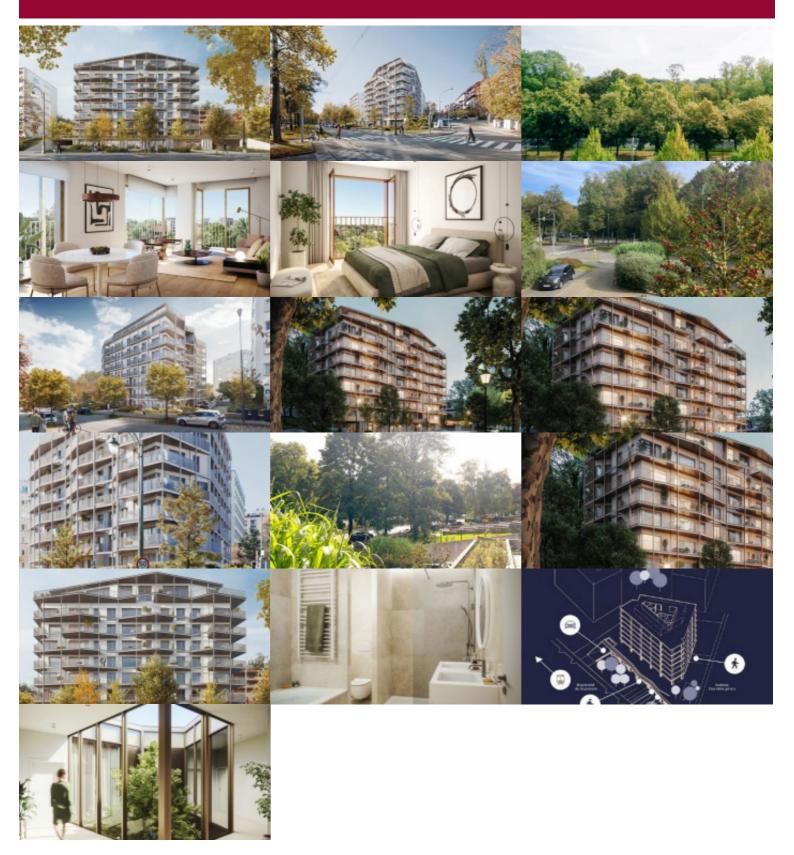

#### 💿 🛛 Boulevard du Souverain 360, 1160 Oudergem

This luxurious new development, surrounded by greenery, is located on Boulevard du Souverain, opposite Parc de Val Duchesse, and comprises 48 units.

Victoire proposes you 2-bedroom 2nd floor flat, overlooking Bd. du Souverain - Large East-facing terrace

Beautiful entrance hall with checkroom - Living room and dining with open-plan fitted kitchen (+ pantry) 38,4 sq.m. - 1 bedroom with an en suite bathroom - a second bedroom - showerroom with WC - 1 separate WC - 1 utility/laundry room - Cellar included.

Bright building, tree-lined gardens - superbly finished - luxurious interior fittings - minimal construction and consumption carbon

footprint (solar panels will ensure electricity for the common areas, rainwater will be recovered for the common areas too).

1 large office space will be available on the first floor, while the basement includes 51 parking spaces (with charging station if required) and bicycle storage.

A sought-after, residential neighborhood with all the urban amenities you'd expect from your neighborhood within walking distance. Sale under registration rights(12.5%) for the land part and under VAT for the construction part. Contact Victoire for details: 02 375 1010 - new@victoire.be.