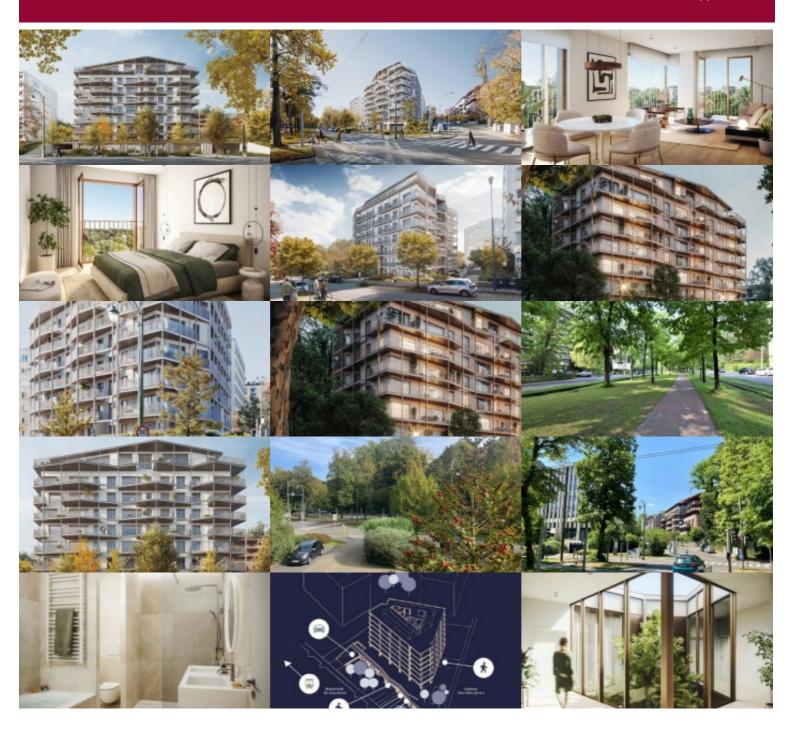

### Boulevard du Souverain 360, 1160 Oudergem

This luxurious new development, surrounded by greenery, is located on Boulevard du Souverain, opposite Parc de Val Duchesse, and comprises 48 units.

Victoire proposes you 2-bedroom 2nd floor corner flat, mostly overlooking the boulevard du Souverain.

Nice entrance hall with checkroom and separate toilet

Large living & dining room with access to the terrace + fully equipped kitchen with pantry.

1 bedroom with en suite bathroom and toilet

1 second bedroom with shower room - 1 separate toilet - 1 cellar included

Bright building, tree-lined gardens - superbly finished - luxurious interior fittings - minimal construction and consumption carbon footprint (solar panels will ensure electricity for the common areas, rainwater will be recovered for the common areas too).

1 large office space will be available on the first floor, while the basement includes 51 parking spaces (with charging station if required) and bicycle storage.

A sought-after, residential neighborhood with all the urban amenities you'd expect from your neighborhood within walking distance. Sale under registration rights(12.5%) for the land part and under VAT for the construction part.