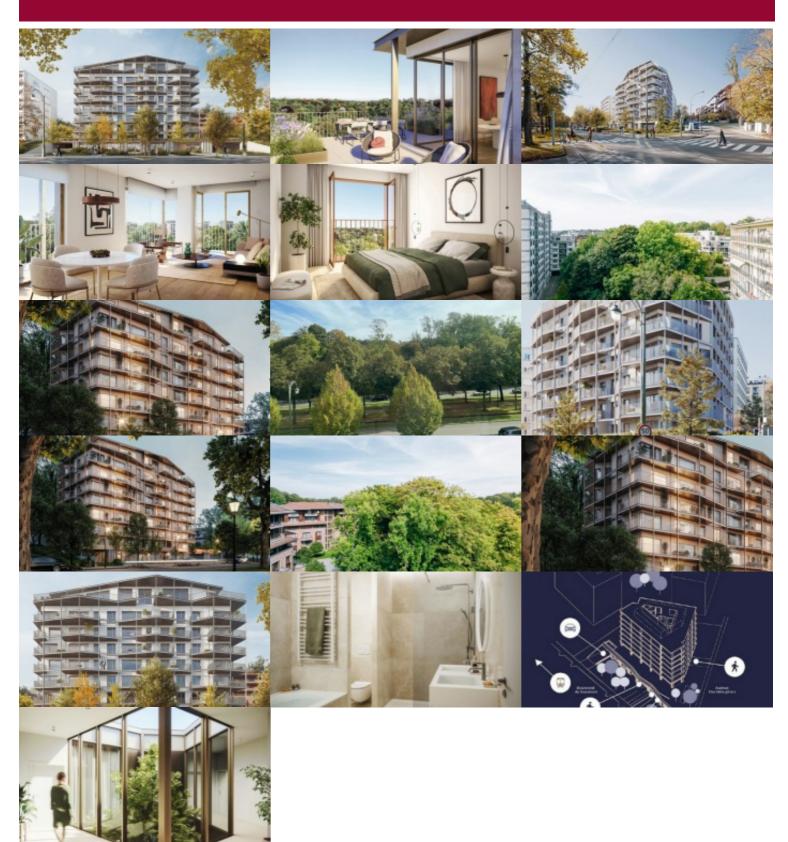

## Boulevard du Souverain 360, 1160 Oudergem

This luxurious new development, surrounded by greenery, is located on Boulevard du Souverain, opposite Parc de Val Duchesse, and comprises 48 units.

Victoire proposes you 2-bedroom 5th floor corner flat overlooking the inside garden courtyard and the nénupharsstreet.

Nice entrance hall with checkroom and separate toilet - Large living room with access to the terrace + fully equipped kitchen with pantry

2 bedrooms with access to the second side terrace as well. 1 bathroom with toilet - 1 separate toilet - 1 cellar included
Bright building, superbly finished - luxurious interior fittings - minimal construction and consumption carbon footprint (solar panels will ensure electricity for the common areas, rainwater will be recovered for the common areas too) beautiful tree-lined gardens.

1 large office space will be available on the first floor, while the basement includes 51 parking spaces (with charging station if required) and bicycle storage.

A sought-after, residential neighborhood with all the urban amenities you'd expect from your neighborhood within walking distance. Sale under registration rights(12.5%) for the land part and under VAT for the construction part.