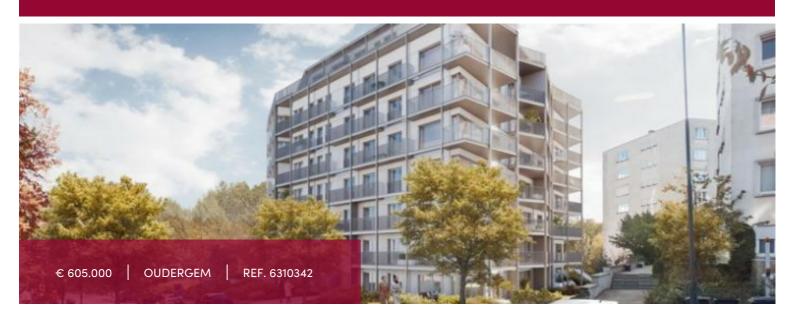

## Boulevard du Souverain 360, 1160 Oudergem

This luxurious new development, surrounded by greenery, is located on Boulevard du Souverain, opposite Parc de Val Duchesse, and comprises 48 units.

Victoire proposes you 2-bedroom 5th floor corner flat overlooking the inside garden courtyard and the nénupharsstreet.

Nice entrance hall with checkroom and separate toilet - Large living room with access to the terrace + fully equipped kitchen with pantry

2 bedrooms with access to the second side terrace as well. 1 bathroom with toilet - 1 separate toilet - 1 cellar included
Bright building, superbly finished - luxurious interior fittings - minimal construction and consumption carbon footprint (solar panels will ensure electricity for the common areas, rainwater will be recovered for the common areas too) beautiful tree-lined gardens.

### GENERAL

| Туре            | flat              |
|-----------------|-------------------|
| Price           | € 605.000         |
| Terrace surface | 24 m²             |
| Bathrooms       | 1                 |
| Floor           | 5                 |
| Available       | bij oplevering    |
| State           | new               |
| Kitchen (type)  | US hyper equipped |
| Laundry room    | <b>✓</b>          |
| Neighborhood    | quiet             |
| Cellar          | <b>✓</b>          |
| Double glass    | <b>✓</b>          |
| EPC code        | A                 |

| City              | Oudergem         |
|-------------------|------------------|
| Living surface    | 94 m²            |
| Bedrooms          | 2                |
| Parkings (indoor) | 1                |
| Floors            | 7                |
| Construction year | 2025             |
| Facades           | 2                |
| Toilets           | 2                |
| Heating (type)    | individual       |
| Heating           | floor heating    |
| Neighborhood      | residential area |
| Elevator          | ~                |
| PEB               | 45 kW/m²         |
| PEB category      | А                |