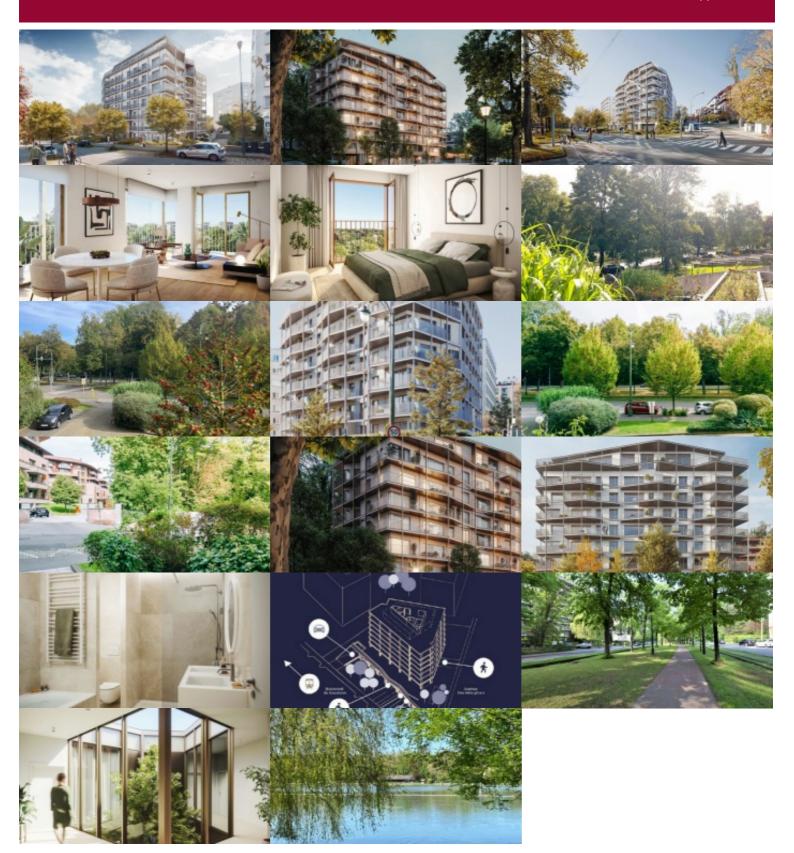

## Boulevard du Souverain 360, 1160 Oudergem

This luxurious new development, surrounded by greenery, is located on Boulevard du Souverain, opposite Parc de Val Duchesse, and comprises 48 units.

Victoire proposes you 2-bedroom 1st floor corner flat, mostly overlooking the boulevard du Souverain.

Nice entrance hall with checkroom and separate toilet

Large living room with access to the terrace + fully equipped kitchen with pantry

1 bedroom with en suite bathroom and toilet

1 second bedroom with shower room

1 separate toilet - 1 cellar included

Bright building, tree-lined gardens - superbly finished - luxurious interior fittings - minimal construction and consumption carbon footprint (solar panels will ensure electricity for the common areas, rainwater will be recovered for the common areas too).

1 large office space will be available on the first floor, while the basement includes 51 parking spaces (with charging station if required) and bicycle storage.

A sought-after, residential neighborhood with all the urban amenities you'd expect from your neighborhood within walking distance. Sale under registration rights(12.5%) for the land part and under VAT for the construction part.