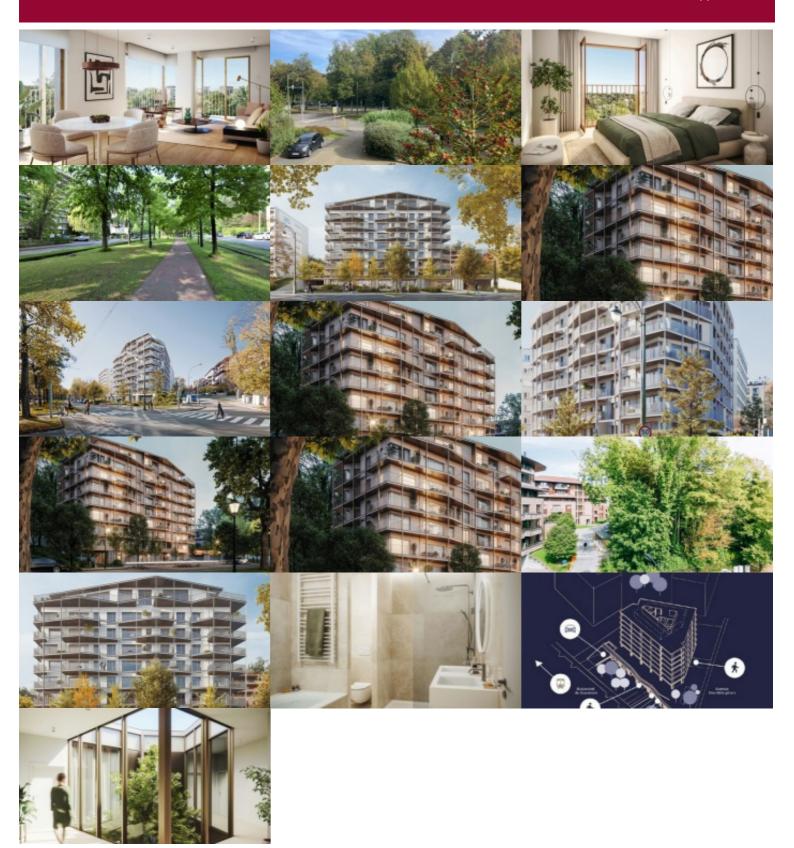

### O Boulevard du Souverain 360, 1160 Oudergem

This luxurious new development, surrounded by greenery, is located on Boulevard du Souverain, opposite Parc de Val Duchesse, and comprises 48 units.

Victoire proposes you 2-bedroom 3rd floor corner flat overlooking the inside garden courtyard and the nénupharsstreet.

Nice entrance hall with checkroom and separate toilet - Large living room with access to the terrace + fully equipped kitchen with pantry

2 bedroom with access to the terrace as well.

1 bathroom - 1 separate toilet - 1 cellar included

Bright building, superbly finished - luxurious interior fittings - minimal construction and consumption carbon footprint (solar panels will ensure electricity for the common areas, rainwater will be recovered for the common areas too) beautiful tree-lined gardens.

1 large office space will be available on the first floor, while the basement includes 51 parking spaces (with charging station if required) and bicycle storage.

A sought-after, residential neighborhood with all the urban amenities you'd expect from your neighborhood within walking distance. Sale under registration rights(12.5%) for the land part and under VAT for the construction part.