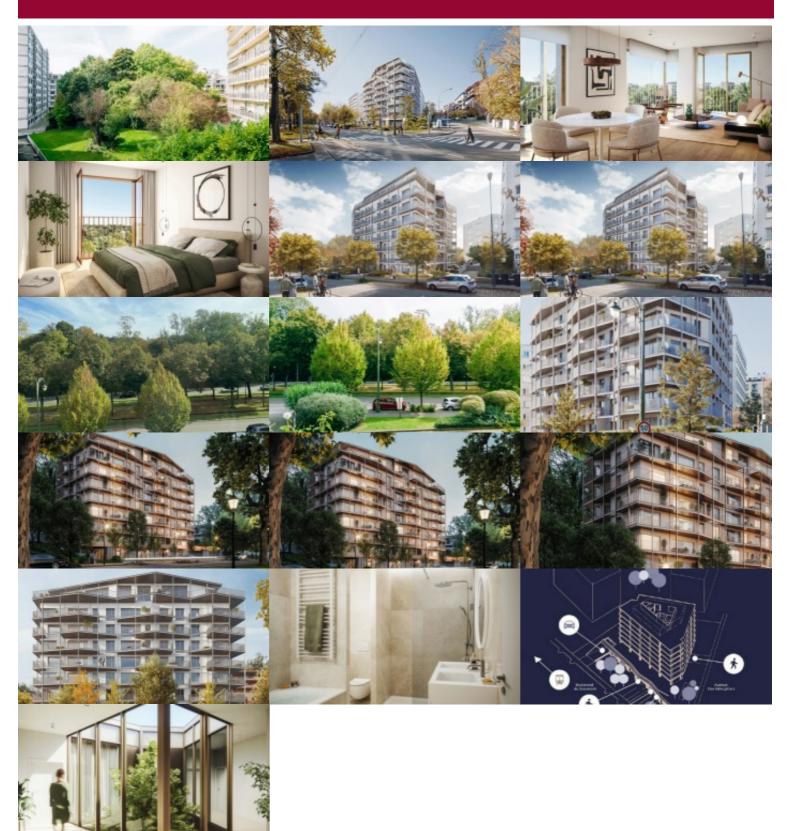

## Project ANTHEA, Val Duchesse/Souverain - 2 bedroom flat + terrace

### Boulevard du Souverain 360, 1160 Oudergem

This luxurious new development, surrounded by greenery, is located on Boulevard du Souverain, opposite Parc de Val Duchesse, and comprises 48 units.

Victoire proposes you 2-bedroom 3rd floor flat, overlooking the inside gardencourtyard. Large South-West facing terrace. Beautiful entrance hall with checkroom - Living room with open-plan fitted kitchen 37.5 sq.m.

2 bedrooms, one with accès to the terrace - 1 full bathroom - 1 separate WC - 1 utility/laundry room - Cellar included.

Bright building, tree-lined gardens - superbly finished - luxurious interior fittings - minimal construction and consumption carbon footprint (solar panels will ensure electricity for the common areas, rainwater will be recovered for the common areas too).

1 large office space will be available on the first floor, while the basement includes 51 parking spaces (with charging station if required) and bicycle storage.

A sought-after, residential neighborhood with all the urban amenities you'd expect from your neighborhood within walking distance. Sale under registration rights(12.5%) for the land part and under VAT for the construction part. Contact Victoire for details: 02 375 1010 – new@victoire.be.