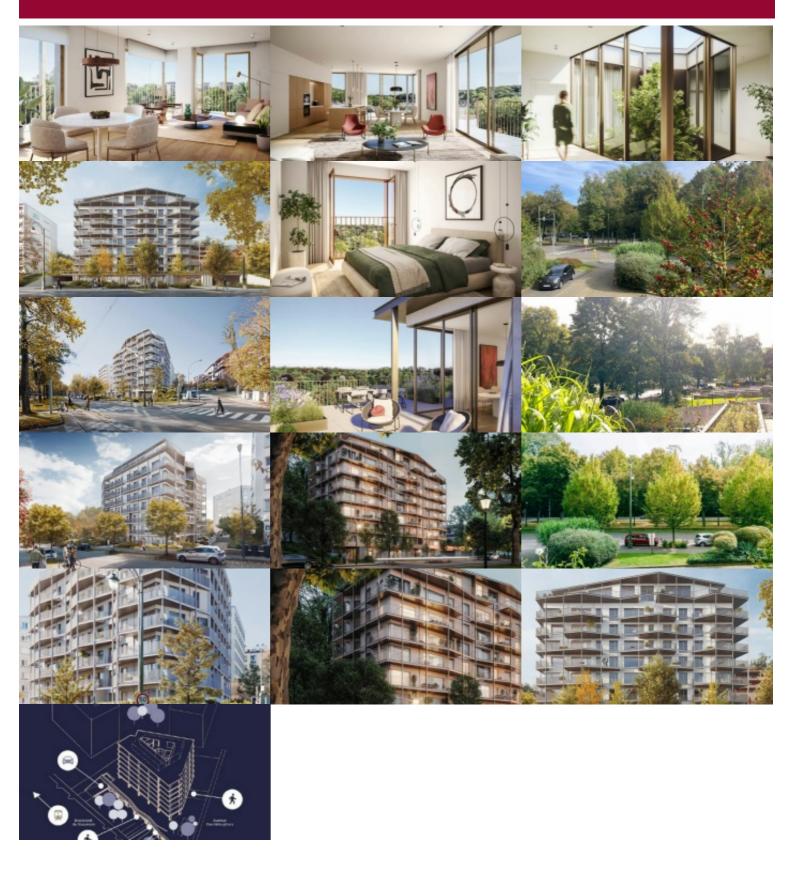

## 🥺 Boulevard du Souverain 360, 1160 Oudergem

This luxurious new development, surrounded by greenery, is located on Boulevard du Souverain, opposite Parc de Val Duchesse, and comprises 48 units.

Victoire proposes you this 3-bedroom corner flat overlooking Bd. du Souverain with a large South-East facing terrace.

1 large entrance hall with cloakroom, leading to the beautiful living room with south-east terrace surrounding the apartment - 1 superequipped open kitchen

1 large master bedroom with dressing room and one en suite showerroom - 2 other bedrooms with view on the front of the building – one with an access to the terrace

1 extra shower room – 1 separate WC – 1 technical room/laundry room – 1 cellar.

Bright building, superbly finished – luxurious interior fittings – minimal construction and consumption carbon footprint (solar panels will ensure electricity for the common areas, rainwater will be recovered for the common areas too), tree-lined gardens.

1 large office space will be available on the below ground floor, while the basement includes 51 parking spaces (with charging station if required) and bicycle storage.

A sought-after, residential neighborhood with all the urban amenities you'd expect from your neighborhood within walking distance. Sale under registration rights(12.5%) for the land part and under VAT for the construction part.