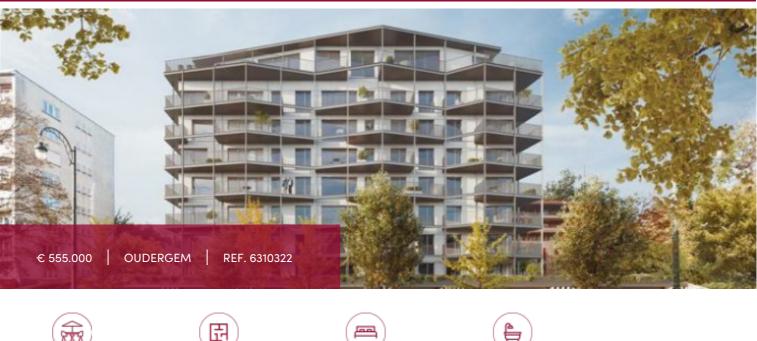

# Project ANTHEA, Val Duchesse/Souverain - 2 bedroom flat + terrace

## 🥺 Boulevard du Souverain 360, 1160 Oudergem

This luxurious new development, surrounded by greenery, is located on Boulevard du Souverain, opposite Parc de Val Duchesse, and comprises 48 units.

Victoire proposes you 2-bedroom 3rd floor flat, overlooking the inside gardencourtyard. Large South facing terrace.

Beautiful entrance hall with checkroom - Living room with open-plan fitted kitchen 3 sq.m.

1 separate WC - 1 utility/laundry room - Cellar included.

Bright building, tree-lined gardens - superbly finished - luxurious interior fittings - minimal construction and consumption carbon footprint (solar panels will ensure electricity for the common areas, rainwater will be recovered for the common areas too). 1 large office space will be available on the first floor, while the basement includes 51 parking spaces (with charging station if required)