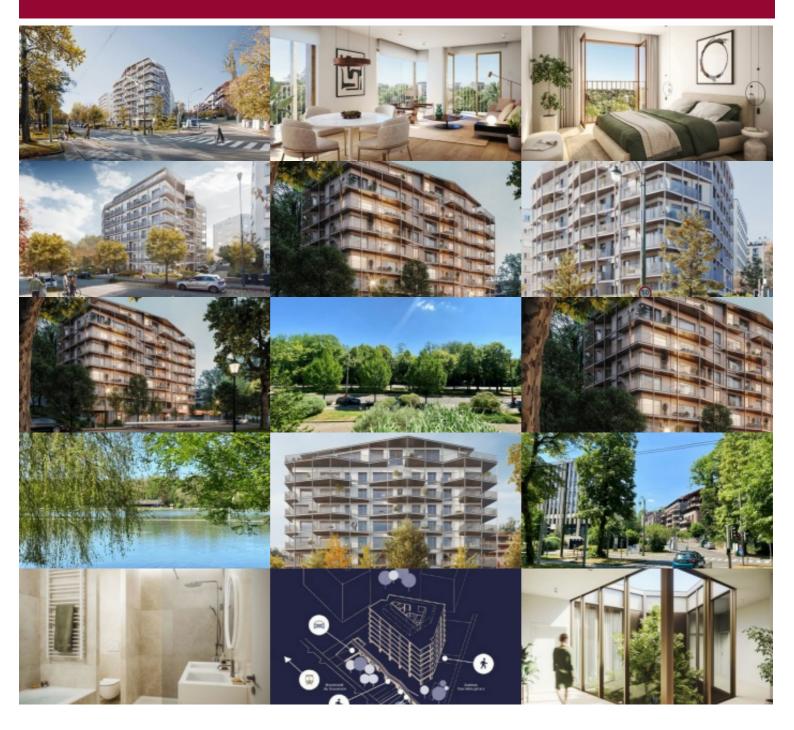

## 🥺 Boulevard du Souverain 360, 1160 Oudergem

This luxurious new development, surrounded by greenery, is located on Boulevard du Souverain, opposite Parc de Val Duchesse, and comprises 48 units.

Victoire proposes you 2-bedroom 3rd floor flat, overlooking the inside gardencourtyard. Large South facing terrace.

Beautiful entrance hall with checkroom - Living room with open-plan fitted kitchen 3 sq.m.

1 separate WC - 1 utility/laundry room - Cellar included.

Bright building, tree-lined gardens - superbly finished - luxurious interior fittings - minimal construction and consumption carbon footprint (solar panels will ensure electricity for the common areas, rainwater will be recovered for the common areas too). 1 large office space will be available on the first floor, while the basement includes 51 parking spaces (with charging station if required)

and bicycle storage.

A sought-after, residential neighborhood with all the urban amenities you'd expect from your neighborhood within walking distance. Sale under registration rights(12.5%) for the land part and under VAT for the construction part. Contact Victoire for details: 02 375 1010 - new@victoire.be.