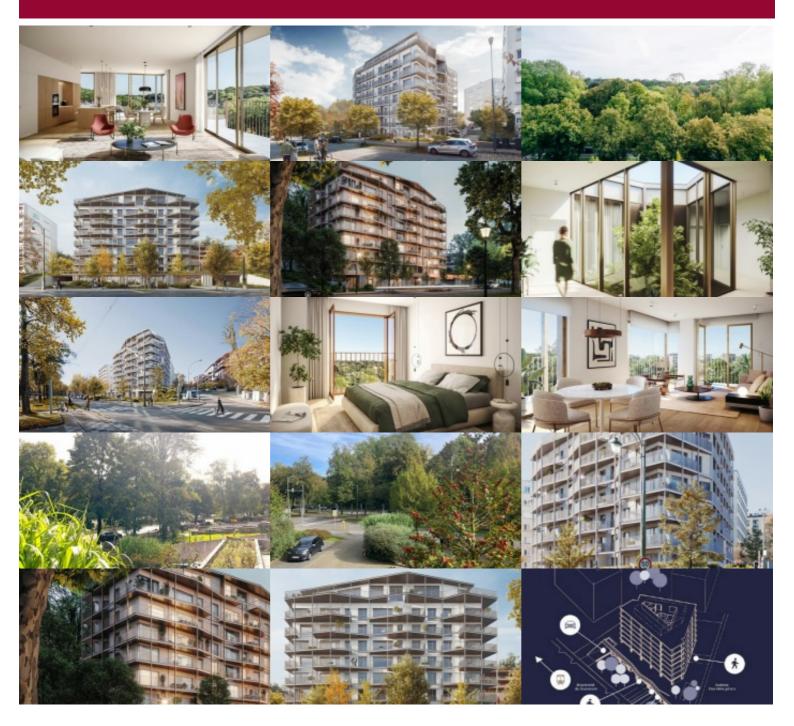

### 🥺 Boulevard du Souverain 360, 1160 Oudergem

This luxurious new development, surrounded by greenery, is located on Boulevard du Souverain, opposite Parc de Val Duchesse, and comprises 48 units.

Victoire proposes you this 3-bedroom corner flat overlooking the parc with a large South-East facing terrace.

1 large entrance hall with cloakroom, leading to the beautiful living room with south-east terrace - 1 super-equipped open kitchen + pantry

1 large master bedroom room and one en suite bathroom and 2 other bedrooms, all 3 with view on the front of the building and an accès to the terrace.

1 extra shower room – 2 separate WC's – 1 technical room/laundry room – 1 cellar.

Bright building, superbly finished - luxurious interior fittings - minimal construction and consumption carbon footprint (solar panels will ensure electricity for the common areas, rainwater will be recovered for the common areas too), tree-lined gardens.

1 large office space will be available on the below ground floor, while the basement includes 51 parking spaces (with charging station if required) and bicycle storage.

A sought-after, residential neighborhood with all the urban amenities you'd expect from your neighborhood within walking distance. Sale under registration rights(12.5%) for the land part and under VAT for the construction part.