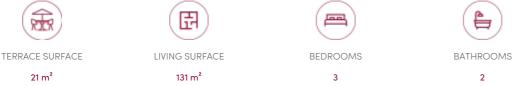

#### GENERAL

| Туре              | flat              |
|-------------------|-------------------|
| Price             | € 835.000         |
| Terrace surface   | 21 m <sup>2</sup> |
| Bathrooms         | 1                 |
| Parkings (indoor) | 1                 |
| Floors            | 7                 |
| Construction year | 2025              |
| Facades           | 2                 |
| Toilets           | 2                 |
| Heating (type)    | individual        |
| Neighborhood      | central           |
| Cellar            | ~                 |
| PEB               | 45 kW/m²          |
| EPC code          | A                 |

| City           | Oudergem           |
|----------------|--------------------|
| Living surface | 131 m <sup>2</sup> |
| Bedrooms       | 3                  |
| Shower rooms   | 1                  |
| Floor          | 3                  |
| Available      | bij oplevering     |
| State          | new                |
| Kitchen (type) | US hyper equipped  |
| Laundry room   | ~                  |
| Heating        | floor heating      |
| Neighborhood   | woods              |
| Elevator       | ~                  |
| PEB category   | А                  |