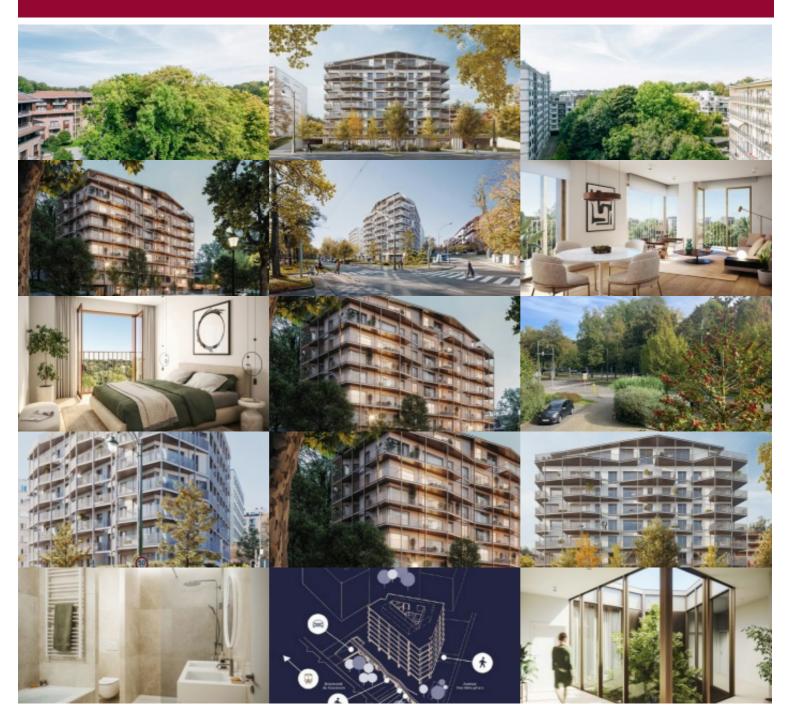

# 💿 Boulevard du Souverain 360, 1160 Oudergem

LIVING SURFACE

91 m<sup>2</sup>

This luxurious new development, surrounded by greenery, is located on Boulevard du Souverain, opposite Parc de Val Duchesse, and comprises 48 units.

BEDROOMS

2

BATHROOMS

1

Victoire proposes you 2-bedroom 3rd floor flat, overlooking the inside gardencourtyard. Large South-West facing terrace. Beautiful entrance hall with checkroom – Living room with open-plan fitted kitchen 36,4 sg.m.

2 bedroom, 1 with access to the terrace - 1 bathroom with toilet. 1 separate WC - 1 utility/laundry room - Cellar included.

Bright building, tree-lined gardens - superbly finished - luxurious interior fittings - minimal construction and consumption carbon footprint (solar panels will ensure electricity for the common areas, rainwater will be recovered for the common areas too).

1 large office space will be available on the first floor, while the basement includes 51 parking spaces (with charging station if required) and bicycle storage.

A sought-after, residential neighborhood with all the urban amenities you'd expect from your neighborhood within walking distance. Sale under registration rights(12.5%) for the land part and under VAT for the construction part. Contact Victoire for details: 02 375 1010 – new@victoire.be.