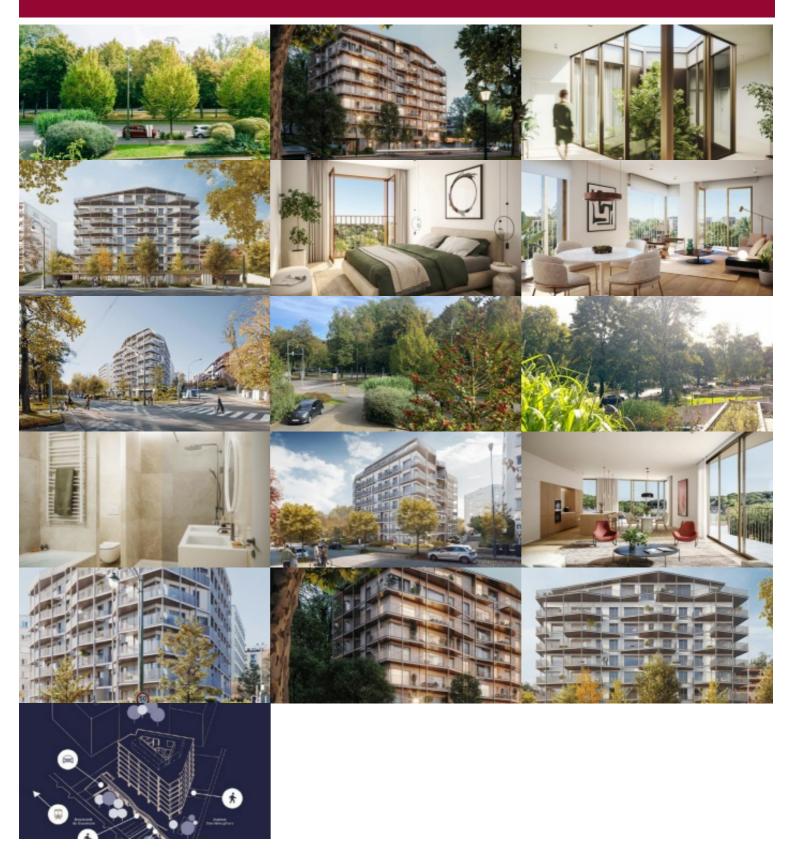

### 🥺 Boulevard du Souverain 360, 1160 Oudergem

This new luxurious project, surrounded by greenery, is located on Boulevard du Souverain, opposite Val Duchesse Park, and comprises 48 units.

Victoire proposes here this large corner ground floor apartment with terrace, garden, and view on the front of the building; it is presented as follows:

1 spacious entrance hall with cloakroom, 1 separate toilet, and technical room/laundry room.

Beautiful living room of 39.7 m<sup>2</sup> with southeast-facing terrace surrounding the apartment.

1 open, fully equipped kitchen.

1 large bedroom of 17.2 m<sup>2</sup> with dressing room and complete en-suite bathroom.

2 other bedrooms (11.4 and 12.9  $m^2$ ).

1 shower room.

The developer BesixRed will be responsible for this METAMORPHOSIS, which will offer immediately interesting advantages such as real beautiful spaces for some units, not to mention the preservation of the existing structure and facade elements that will limit the carbon footprint as well as the duration of the construction site.

The entrance to the building will be via Avenue des Nénuphars, quieter and on the ground floor. The location of this project, in the pleasant municipality of Auderghem, is ideal, close to Woluwe parks, the Rouge-Cloître estate, urban activities, schools, and the Cultural Centre.