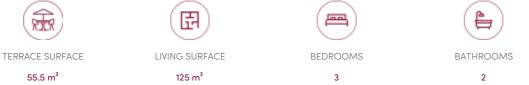

#### GENERAL

| Туре              | flat                |
|-------------------|---------------------|
| Price             | € 795.000           |
| Terrace surface   | 55.5 m <sup>2</sup> |
| Shower rooms      | 2                   |
| Floors            | 7                   |
| Construction year | 2026                |
| Garden surface    | 55.7 m <sup>2</sup> |
| Kitchen (type)    | US hyper equipped   |
| Laundry room      | ~                   |
| Neighborhood      | central             |
| Cellar            | ~                   |
| PEB               | 45 kW/m²            |
| EPC code          | A                   |

| City              | Oudergem       |
|-------------------|----------------|
| Living surface    | 125 m²         |
| Bedrooms          | 3              |
| Parkings (indoor) | 1              |
| Available         | bij oplevering |
| State             | new            |
| Facades           | 2              |
| Toilets           | 2              |
| Heating (type)    | individual     |
| Heating           | hot air pump   |
| Neighborhood      | woods          |
| Elevator          | ✓              |
| PEB category      | A              |