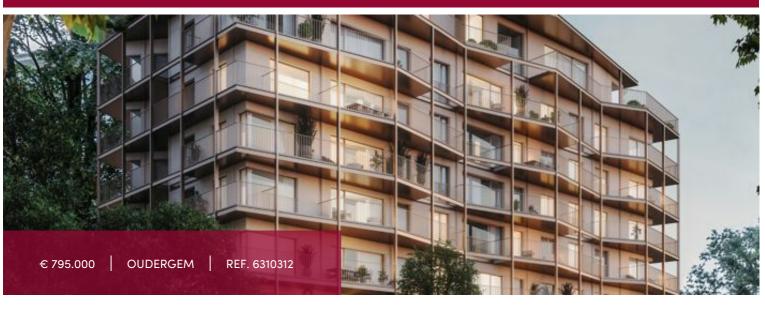

## New Project ANTHEA - 3 bedroom flat + terrace

### 🥺 Boulevard du Souverain 360, 1160 Oudergem

This new luxurious project, surrounded by greenery, is located on Boulevard du Souverain, opposite Val Duchesse Park, and comprises 48 units.

Victoire proposes here this large corner ground floor apartment with terrace, garden, and view on the front of the building; it is presented as follows:

1 large bedroom of 17.2 m<sup>2</sup> with dressing room and complete en-suite bathroom.

2 other bedrooms (11.4 and 12.9  $m^2$ ).

1 shower room.

The developer BesixRed will be responsible for this METAMORPHOSIS, which will offer immediately interesting advantages such as real beautiful spaces for some units, not to mention the preservation of the existing structure and facade elements that will limit the carbon footprint as well as the duration of the construction site.

The entrance to the building will be via Avenue des Nénuphars, quieter and on the ground floor. The location of this project, in the pleasant municipality of Auderghem, is ideal, close to Woluwe parks, the Rouge-Cloître estate, urban activities, schools, and the Cultural Centre.