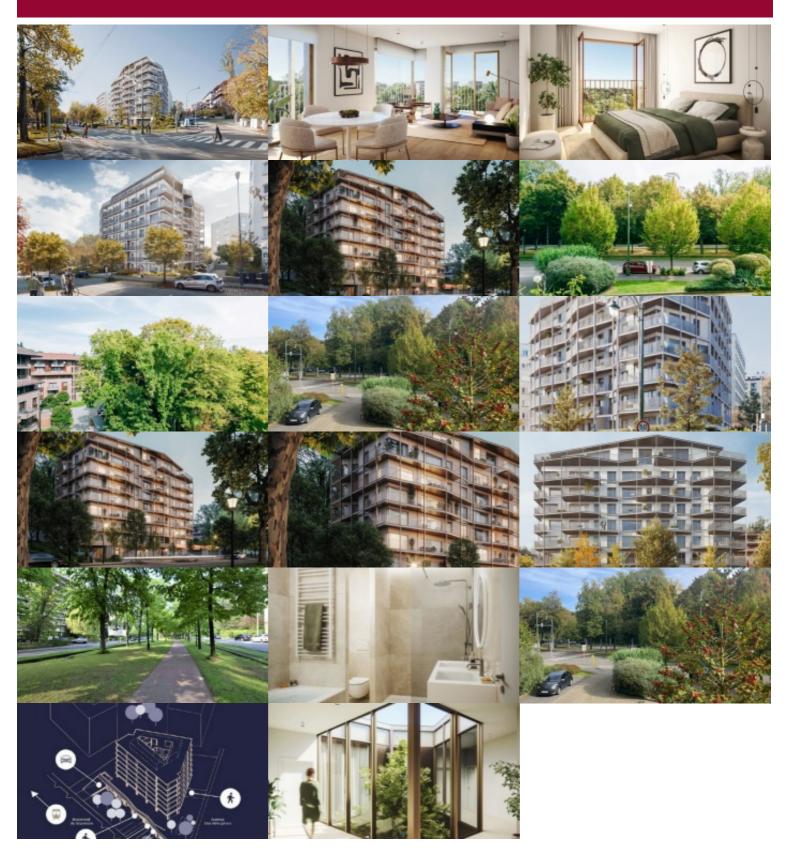

### Boulevard du Souverain 360, 1160 Oudergem

This luxurious project, surrounded by greenery, is located on Boulevard du Souverain, opposite Parc de Val Duchesse and comprises 48 units.

Victoire proposes an attractive 1-bedroom apartment + 1 west-facing terrace

View on the main entrance side. 1 large living room, with dining room and super equipped kitchen + access to the terrace.

1 bedroom witha access to the terrace + 1 "en-suite" shower room

1 separate toilet - 1 utility/laundry room - 1 cellar included.

1 vast office space will be available on the below-ground floor, while the basement includes 51 parking spaces (with recharging stations if required) and bicycle parking spaces.

A sought-after, residential neighborhood with all the urban amenities you would expect.