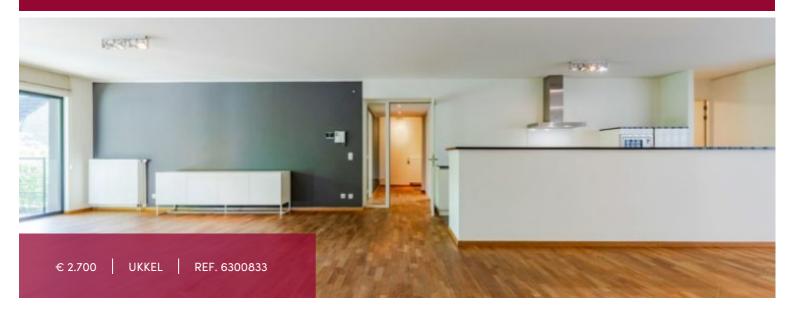

## Flat at Ukkel

Close to Place St Job, shops and transport, beautiful loft flat of +/-210m². The flat comprises: entrance hall with cloakroom, spacious, bright living room with fireplace, super-equipped open-plan kitchen, 3 bedrooms with dressing rooms, 1 bathroom, 1 shower room, separate WC and 2 large terraces (+/-116m²). Cupboards, utility room, cellar and bike room. Compulsory parking space in the building (+€100/month). EPB: C.

TERRACE SURFACE

116 m<sup>2</sup>

LIVING SURFACE

210 m<sup>2</sup>

BEDROOMS

3

BATHROOMS

2

| City           | Ukkel        |
|----------------|--------------|
| Living surface | 210 m²       |
| Bedrooms       | 3            |
| Shower rooms   | 1            |
| Floor          | 1            |
| Available      | onmiddellijk |
| Facades        | 2            |
| Toilets        | 3            |
| Heating (type) | individual   |
| Heating        | gas          |
| Neighborhood   | central      |
| Elevator       | ~            |
| PEB            | 115 kW/m²    |
| PEB category   | С            |