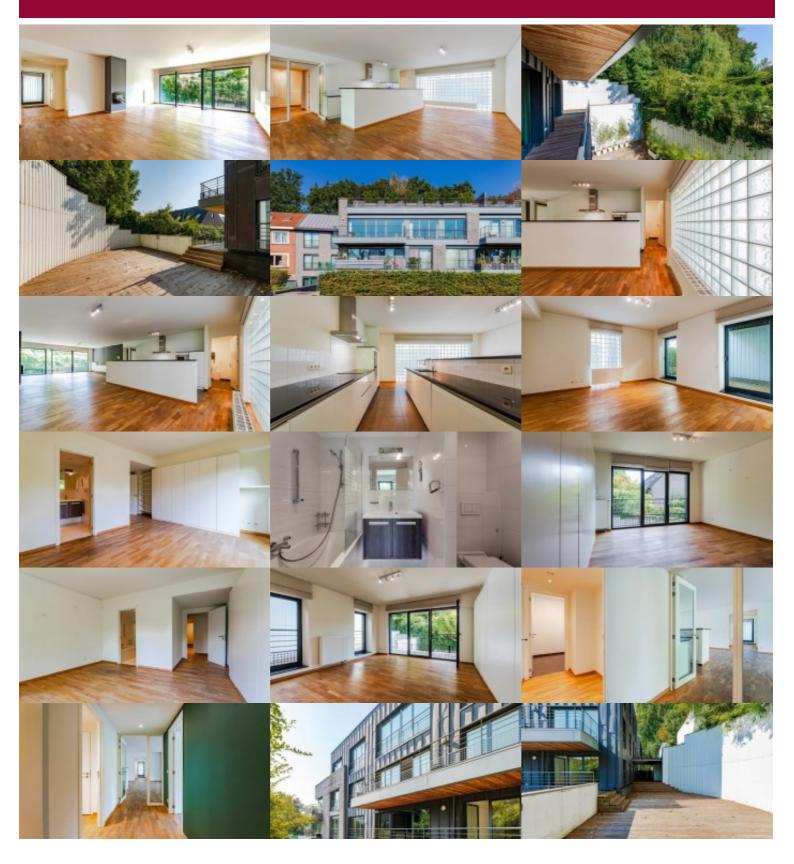

## Flat at Ukkel

Close to Place St Job, shops and transport, beautiful loft flat of +/-210m². The flat comprises: entrance hall with cloakroom, spacious, bright living room with fireplace, super-equipped open-plan kitchen, 3 bedrooms with dressing rooms, 1 bathroom, 1 shower room, separate WC and 2 large terraces (+/-116m²). Cupboards, utility room, cellar and bike room. Compulsory parking space in the building (+€100/month). EPB: C.

TERRACE SURFACE

116 m<sup>2</sup>

LIVING SURFACE

210 m<sup>2</sup>

BEDROOMS

3

BATHROOMS

2

| City           | Ukkel        |
|----------------|--------------|
| Living surface | 210 m²       |
| Bedrooms       | 3            |
| Shower rooms   | 1            |
| Floor          | 1            |
| Available      | onmiddellijk |
| Facades        | 2            |
| Toilets        | 3            |
| Heating (type) | individual   |
| Heating        | gas          |
| Neighborhood   | central      |
| Elevator       | ~            |
| PEB            | 115 kW/m²    |
| PEB category   | С            |