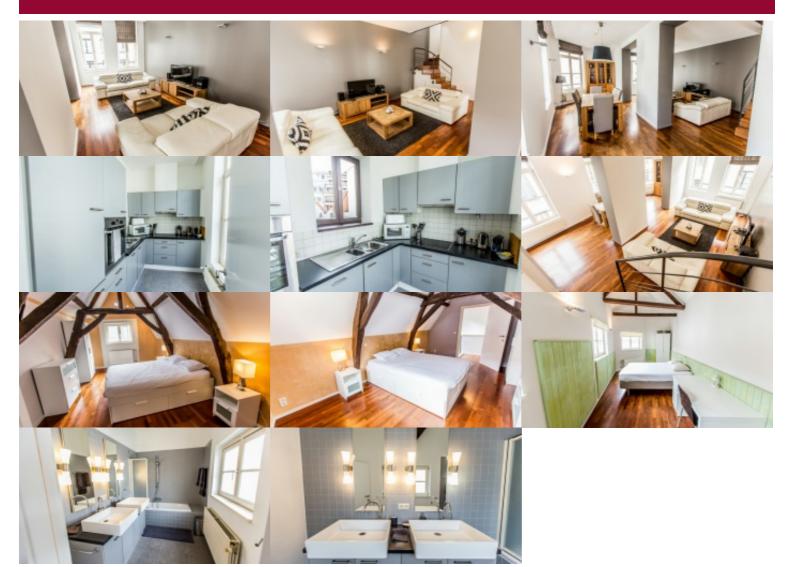

## Flat at Brussel

In a highly sought-after neighborhood, close to quality shops, public transport and schools, superb furnished apartment of approx. 154 m² comprising an entrance hall, superb luminous living room opening onto the super-equipped open-plan kitchen, 2 bedrooms and 1 bathroom. Parking available on request

LIVING SURFACE

154 m²

BEDROOMS

2

BATHROOMS

2