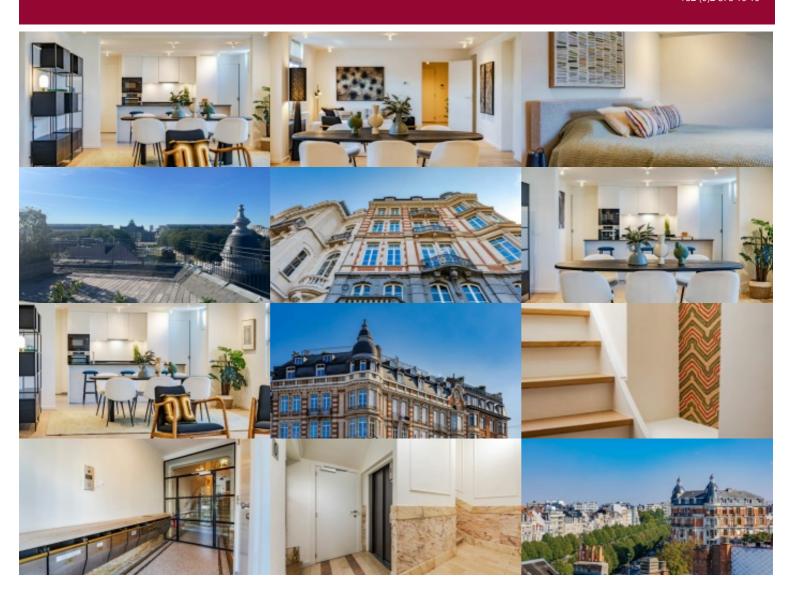

# Avenue de Tervueren 13, 1040 Etterbeek

In a charming character building dating from 1913, this elegant 220-sq.m duplex apartment occupies the 4th and 5th (top) floors. Enjoy a breathtaking view of the Cinquantenaire arcades from your spacious living room. This level also includes a fully equipped kitchen, a dining room and a beautiful open-plan entrance area.

Upstairs, you'll find the three bedrooms (20 sq.m., 15 sq.m. and 15 sq.m.) and two bathrooms. A spacious roof terrace offers splendid views.

The location is ideal, with all essential amenities nearby: shopping streets, public transport, restaurants, renowned schools and pedestrian access to the European Institutions. For added convenience, cellars and parking spaces are also available for sale at an additional cost, the parking spaces being located at the rear of the building.