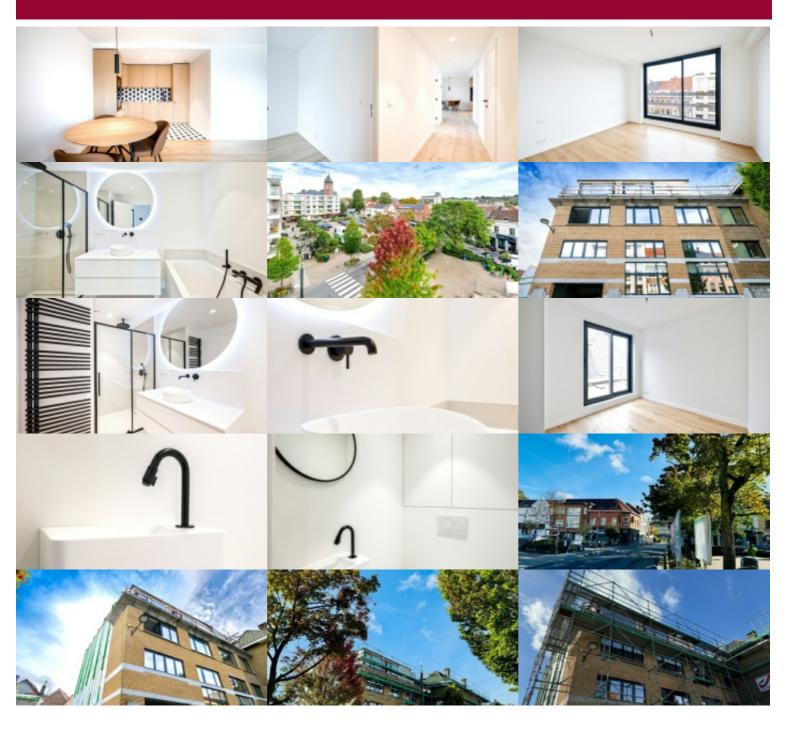

Large living room with dining room and fully equipped kitchen (SMEG APPLICANCES + space for a washing marchine). Night hall with bathroom (with bath and double washbasin) -

2 bedrooms, 15 and 11 sq.m. respectively.

The building is totally rebuilt, keeping a fine balance between the original and contemporary architecture of the property. The project is splendid, and in total harmony with a nowadays aesthetic and the desired sustainable construction standards (carbon offsetting, use of rainwater, solar panels to supply electricity to the common areas) – PEB A.

Car parking available at an extra cost. The basement also comprises cellars (here n° 11 – included in the price) and spaces reserved for utilities (garbage cans and meters).

This project is located in the welcoming and pleasant Woluwe-St-Pierre Cultural Center district, within walking distance of all amenities (excellent schools, accessible roads, quality shops (Rob for gourmets), excellent restaurants, etc.). Sale subject to VAT. Delivery is already scheduled for February 2025.