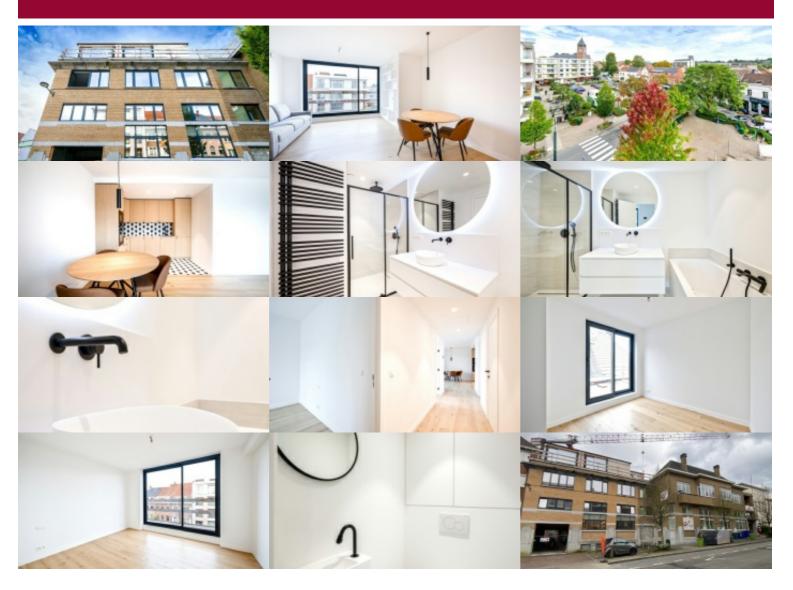

1

Entrance hall with laundry room and guest WC.

Large living room with dining room and fully equipped kitchen. Night hall with bathroom (with bath and double washbasin) - 2nd separate WC

2 bedrooms, 15 and 11 sq.m. respectively.

The building is totally rebuilt, keeping a fine balance between the original and contemporary architecture of the property. The project is splendid, and in total harmony with a nowadays aesthetic and the desired sustainable construction standards (carbon offsetting, use of rainwater, solar panels to supply electricity to the common areas) – PEB B.

| City           | Sint-Pieters-Woluwe |
|----------------|---------------------|
| Living surface | 104 m <sup>2</sup>  |
| Bathrooms      | 1                   |
| Floor          | 2                   |
| Available      | bij oplevering      |
| State          | new                 |
| Kitchen (type) | US hyper equipped   |
| Laundry room   | ~                   |
| Heating        | floor heating       |
| Neighborhood   | central             |
| Elevator       | ~                   |
| PEB            | 95 kW/m²            |
| PEB category   | В                   |