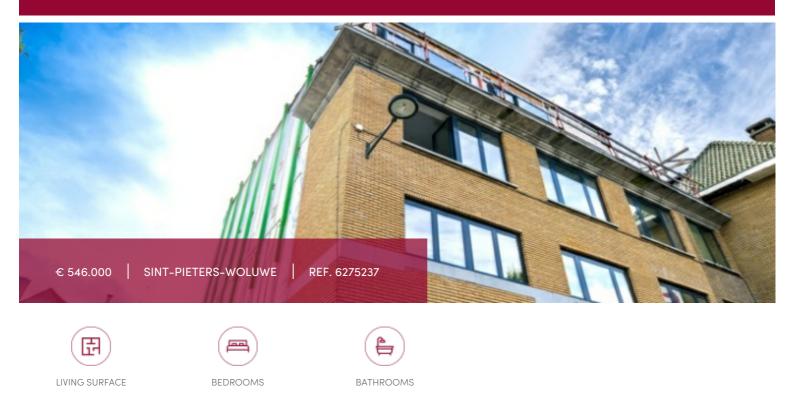

## Avenue Charles Thielemans 22-24, 1150 Sint-Pieters-Woluwe

The "POST" project, located avenue Charles Thielemans 22-24 in Woluwe-St-Pierre, is an existing building divided into NEW 13 units. Victoire introduces you this 2 bedroom apartment of 104 sqm.

### GENERAL

| Туре              | flat       |
|-------------------|------------|
| Price             | € 546.000  |
| Bedrooms          | 2          |
| Parkings (indoor) | 1          |
| Floors            | 3          |
| Construction year | 2025       |
| Facades           | 2          |
| Toilets           | 2          |
| Heating (type)    | individual |
| Neighborhood      | quiet      |
| Cellar            | ~          |
| Double glass      | ~          |

| City           | Sint-Pieters-Woluwe |
|----------------|---------------------|
| Living surface | 104 m <sup>2</sup>  |
| Bathrooms      | 1                   |
| Floor          | 2                   |
| Available      | bij oplevering      |
| State          | new                 |
| Kitchen (type) | US hyper equipped   |
| Laundry room   | ~                   |
| Heating        | floor heating       |
| Neighborhood   | central             |
| Elevator       | ~                   |
| PEB            | 95 kW/m²            |
| PEB category   | В                   |