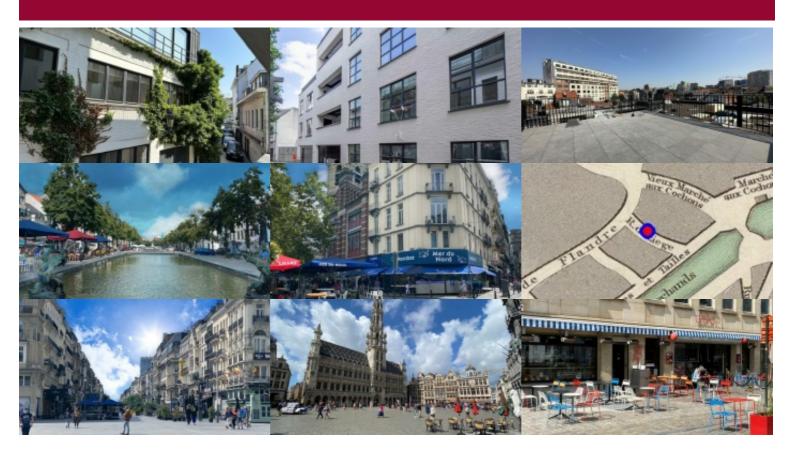

#### Rue du Pays de Liège 5-17, 1000 Brussel

Located rue du Pays de Liège, an alley between rue de Flandre and Quai aux Briques, the "Vismet" project proposes this space of 47m² delivered casco either for an office or a liberal profession. It is possible to add a separate toilet and a kitchenette or bathroom. Beautiful, pleasant and quiet space. Large bike room available.

No cellar or garage - A splendid common and secured rooftop terrace will be accessible to all residents, interesting asset in this very urban environment.

Sale under registration rights on the land and under VAT on construction.