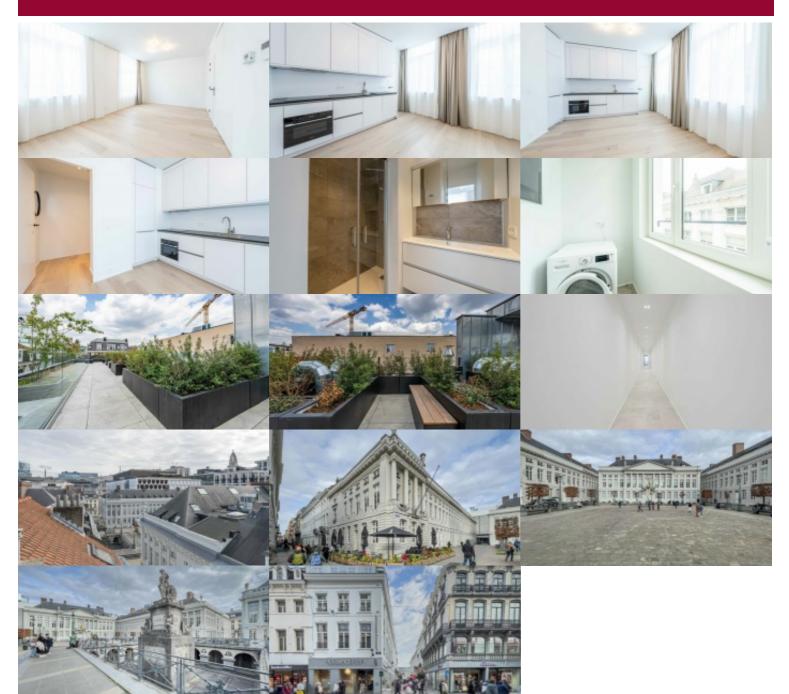

# Flat at Brussel

Rue Saint-Michel 32/2.1, 1000 Brussel

Located in the center of Brussels, new studio with an area of 51  $\text{m}^2$ , nestled in the heart of a sought-after area. This consists of a spacious and bright living room, offering a versatile space for relaxing, working and entertaining, a fully equipped American kitchen and a shower room. Private cellar, secure bicycle room and laundry room equipped with washing machines and dryers - Common terrace on the roof of the building - Individual heating - PEB: B