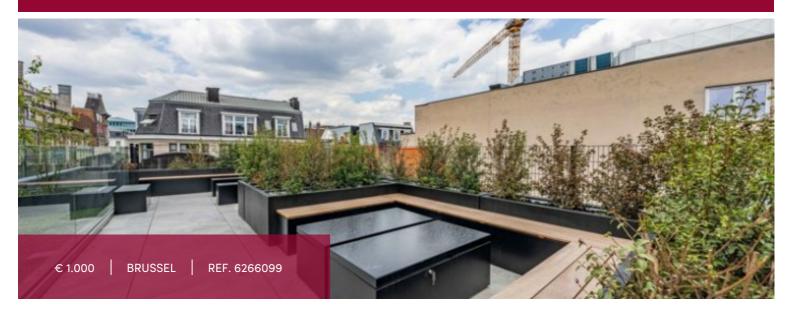

# Flat at Brussel

Rue Saint-Michel 32/2.1, 1000 Brussel

Located in the center of Brussels, new studio with an area of 51  $\text{m}^2$ , nestled in the heart of a sought-after area. This consists of a spacious and bright living room, offering a versatile space for relaxing, working and entertaining, a fully equipped American kitchen and a shower room. Private cellar, secure bicycle room and laundry room equipped with washing machines and dryers - Common terrace on the roof of the building - Individual heating - PEB: B