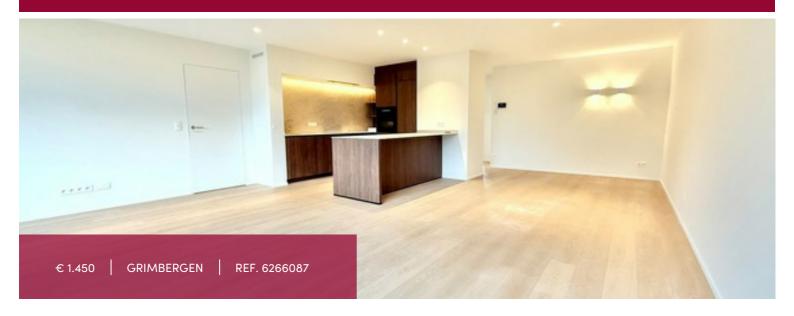

# Flat at Grimbergen

Baalhoek 46/0102, 1853Grimbergen

In Strombeek–Grimbergen, discover this superb new apartment of  $102\text{m}^2$ , perfectly designed for your comfort and well-being. It offers an entrance hall, a bright  $40\text{m}^2$  living room, two luminous bedrooms, a shower room, a fully equipped kitchen with a ceramic stone countertop, underfloor heating, a private terrace, and a spacious utility room (not equipped). Light fixtures and curtain rails are already installed. Optionally, a parking box is available for  $\leq 130$ /month. Common charges provision of  $\leq 125$ . Available immediately!

#### GENERAL

| flat           | Туре            |
|----------------|-----------------|
| € 1.450        | Price           |
| 15 m²          | Terrace surface |
| 1              | Bathrooms       |
| 1              | Garages         |
| 4              | Floors          |
| renovated      | State           |
| hyper equipped | Kitchen (type)  |
| ~              | Laundry room    |
| quiet          | Neighborhood    |
| ~              | Elevator        |
|                | PEB             |

| City           | Grimbergen                 |
|----------------|----------------------------|
| Living surface | 102 m²                     |
| Bedrooms       | 2                          |
| Shower rooms   | 1                          |
| Floor          | 1                          |
| Available      | af te spreken met eigenaar |
| Facades        | 3                          |
| Toilets        | 1                          |
| Heating (type) | individual                 |
| Heating        | gas                        |
| Neighborhood   | woods                      |
| Double glass   | <b>✓</b>                   |
| PEB category   | A                          |