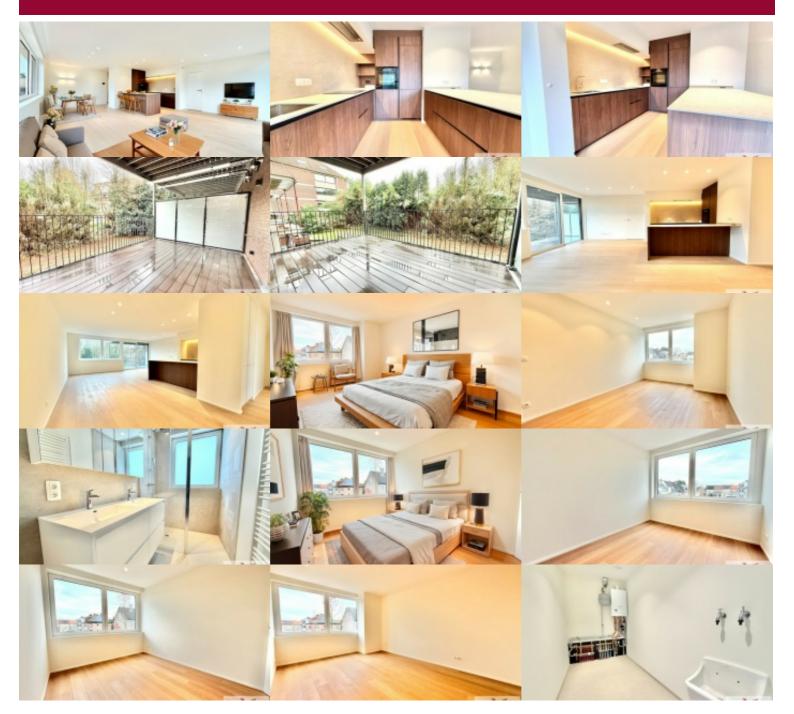

# Flat at Grimbergen

Baalhoek 46/0102, 1853Grimbergen

In Strombeek–Grimbergen, discover this superb new apartment of  $102\text{m}^2$ , perfectly designed for your comfort and well-being. It offers an entrance hall, a bright  $40\text{m}^2$  living room, two luminous bedrooms, a shower room, a fully equipped kitchen with a ceramic stone countertop, underfloor heating, a private terrace, and a spacious utility room (not equipped). Light fixtures and curtain rails are already installed. Optionally, a parking box is available for  $\leq 130$ /month. Common charges provision of  $\leq 125$ . Available immediately!

TERRACE SURFACE

15 m²

LIVING SURFACE

102 m²

BEDROOMS

2

BATHROOMS

2

| City           | Grimbergen                 |
|----------------|----------------------------|
| Living surface | 102 m²                     |
| Bedrooms       | 2                          |
| Shower rooms   | 1                          |
| Floor          | 1                          |
| Available      | af te spreken met eigenaar |
| Facades        | 3                          |
| Toilets        | 1                          |
| Heating (type) | individual                 |
| Heating        | gas                        |
| Neighborhood   | woods                      |
| Double glass   | <b>✓</b>                   |
| PEB category   | A                          |