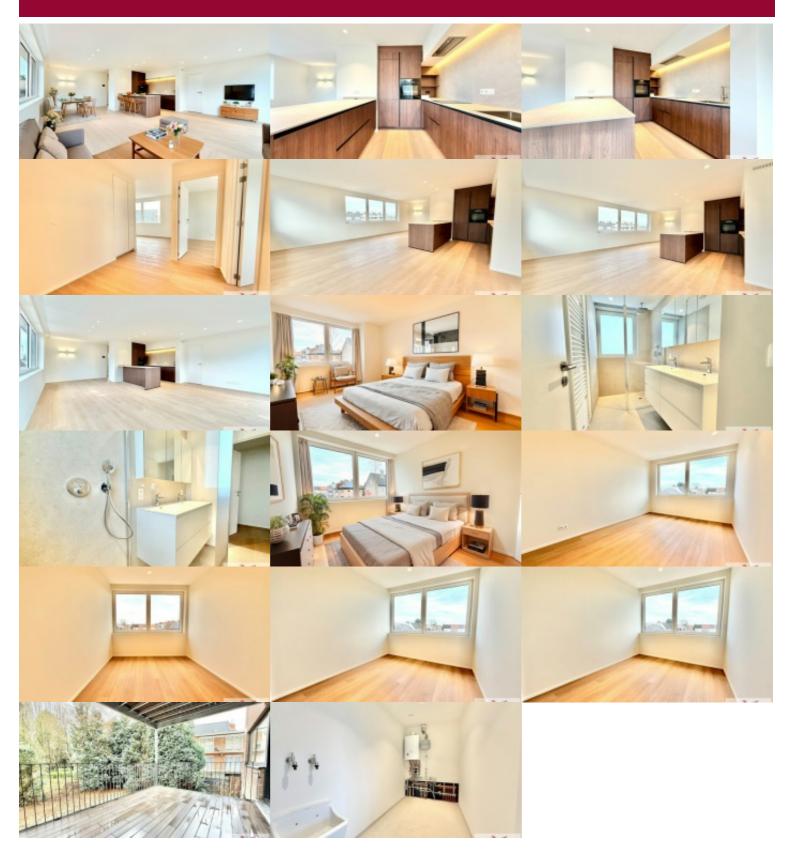

# Flat at Grimbergen

Baalhoek 46/0101, 1853Grimbergen

In Strombeek–Grimbergen, discover this superb new apartment of  $102\text{m}^2$ , perfectly designed for your comfort and well-being. It offers an entrance hall, a bright  $40\text{m}^2$  living room, two luminous bedrooms, a shower room, a fully equipped kitchen with a ceramic stone countertop, underfloor heating, a private terrace, and a spacious utility room (not equipped). Light fixtures and curtain rails are already installed. Optionally, a parking box is available for  $\leq 130$ /month. Common charges provision of  $\leq 125$ . Available immediately!

#### GENERAL

| flat           | Туре            |
|----------------|-----------------|
| € 1.450        | Price           |
| 15 m²          | Terrace surface |
| 1              | Bathrooms       |
| 1              | Garages         |
| 4              | Floors          |
| renovated      | State           |
| hyper equipped | Kitchen (type)  |
| <b>~</b>       | Laundry room    |
| quiet          | Neighborhood    |
| ~              | Elevator        |
| 73 kW/m²       | PEB             |

| City           | Grimbergen<br>102 m²       |  |  |
|----------------|----------------------------|--|--|
| Living surface |                            |  |  |
| Bedrooms       | 2                          |  |  |
| Shower rooms   | 1                          |  |  |
| Floor          | 1                          |  |  |
| Available      | af te spreken met eigenaar |  |  |
| Facades        | 3                          |  |  |
| Toilets        | 1                          |  |  |
| Heating (type) | individual                 |  |  |
| Heating        | gas                        |  |  |
| Neighborhood   | woods                      |  |  |
| Double glass   | <b>✓</b>                   |  |  |
| PEB category   | А                          |  |  |