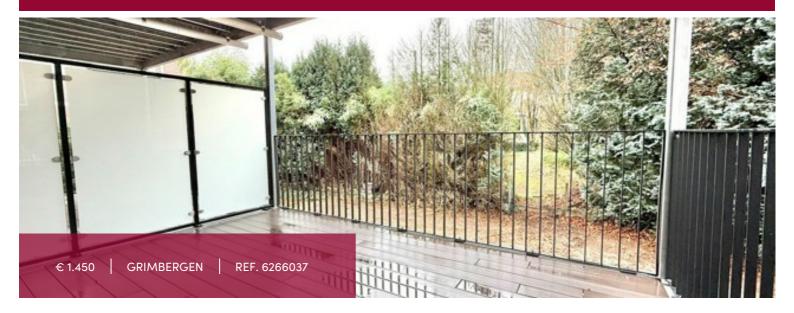

TERRACE SURFACE

15 m²

LIVING SURFACE

ACE

BEDROOMS

2

BATHROOMS

2

# Flat at Grimbergen

Baalhoek 46/0101, 1853Grimbergen

In Strombeek–Grimbergen, discover this superb new apartment of  $102\text{m}^2$ , perfectly designed for your comfort and well-being. It offers an entrance hall, a bright  $40\text{m}^2$  living room, two luminous bedrooms, a shower room, a fully equipped kitchen with a ceramic stone countertop, underfloor heating, a private terrace, and a spacious utility room (not equipped). Light fixtures and curtain rails are already installed. Optionally, a parking box is available for  $\leq 130$ /month. Common charges provision of  $\leq 125$ . Available immediately!

#### GENERAL

| flat           | Туре            |
|----------------|-----------------|
| € 1.450        | Price           |
| 15 m²          | Terrace surface |
| 1              | Bathrooms       |
| 1              | Garages         |
| 4              | Floors          |
| renovated      | State           |
| hyper equipped | Kitchen (type)  |
| <b>~</b>       | Laundry room    |
| quiet          | Neighborhood    |
| ~              | Elevator        |
| 73 kW/m²       | PEB             |