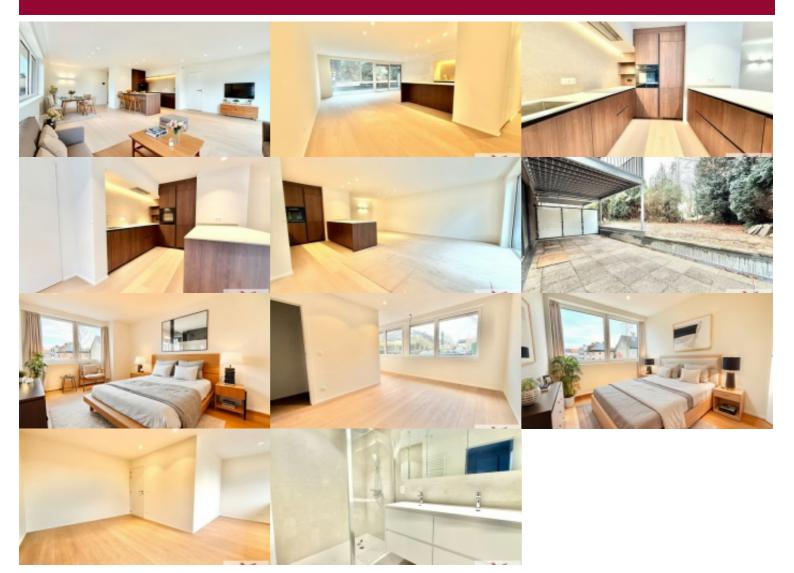

# Flat at Grimbergen

Baalhoek 46/0001, 1853Grimbergen

In Strombeek, discover this superb new 91 m² apartment with garden, ideally designed for your comfort and well-being, offering a pleasant living room, a bright bedroom, a shower room, a fully-equipped kitchen with ceramic worktop, underfloor heating, a private terrace and a spacious, non-equipped laundry room. Fixtures and drapery rails are already installed. An optional parking space is available for €130/month.

#### GENERAL

| flat           | Туре            |  |  |
|----------------|-----------------|--|--|
| € 1.350        | Price           |  |  |
| 15 m²          | Terrace surface |  |  |
| 1              | Bathrooms       |  |  |
| 4              | Floors          |  |  |
| renovated      | State           |  |  |
| hyper equipped | Kitchen (type)  |  |  |
| <b>~</b>       | Laundry room    |  |  |
| quiet          | Neighborhood    |  |  |
| <b>✓</b>       | Elevator        |  |  |
| 103 kW/m²      | PEB             |  |  |
| 20241007       | EPC code        |  |  |

| City           | Grimbergen                 |
|----------------|----------------------------|
| Living surface | 91 m²                      |
| Bedrooms       | 1                          |
| Garages        | 1                          |
| Available      | af te spreken met eigenaar |
| Facades        | 3                          |
| Toilets        | 1                          |
| Heating (type) | individual                 |
| Heating        | gas                        |
| Neighborhood   | woods                      |
| Double glass   | ~                          |
| PEB category   | В                          |
|                |                            |