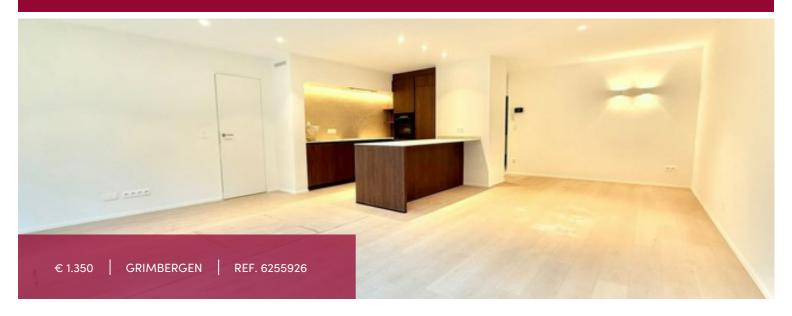

# Flat at Grimbergen

Baalhoek 46/0001, 1853Grimbergen

In Strombeek, discover this superb new 91 m² apartment with garden, ideally designed for your comfort and well-being, offering a pleasant living room, a bright bedroom, a shower room, a fully-equipped kitchen with ceramic worktop, underfloor heating, a private terrace and a spacious, non-equipped laundry room. Fixtures and drapery rails are already installed. An optional parking space is available for €130/month.

#### GENERAL

| flat           | Туре            |  |  |
|----------------|-----------------|--|--|
| € 1.350        | Price           |  |  |
| 15 m²          | Terrace surface |  |  |
| 1              | Bathrooms       |  |  |
| 4              | Floors          |  |  |
| renovated      | State           |  |  |
| hyper equipped | Kitchen (type)  |  |  |
| <b>~</b>       | Laundry room    |  |  |
| quiet          | Neighborhood    |  |  |
| <b>✓</b>       | Elevator        |  |  |
| 103 kW/m²      | PEB             |  |  |
| 20241007       | EPC code        |  |  |

| City           | Grimbergen                 |
|----------------|----------------------------|
| Living surface | 91 m²                      |
| Bedrooms       | 1                          |
| Garages        | 1                          |
| Available      | af te spreken met eigenaar |
| Facades        | 3                          |
| Toilets        | 1                          |
| Heating (type) | individual                 |
| Heating        | gas                        |
| Neighborhood   | woods                      |
| Double glass   | ~                          |
| PEB category   | В                          |
|                |                            |