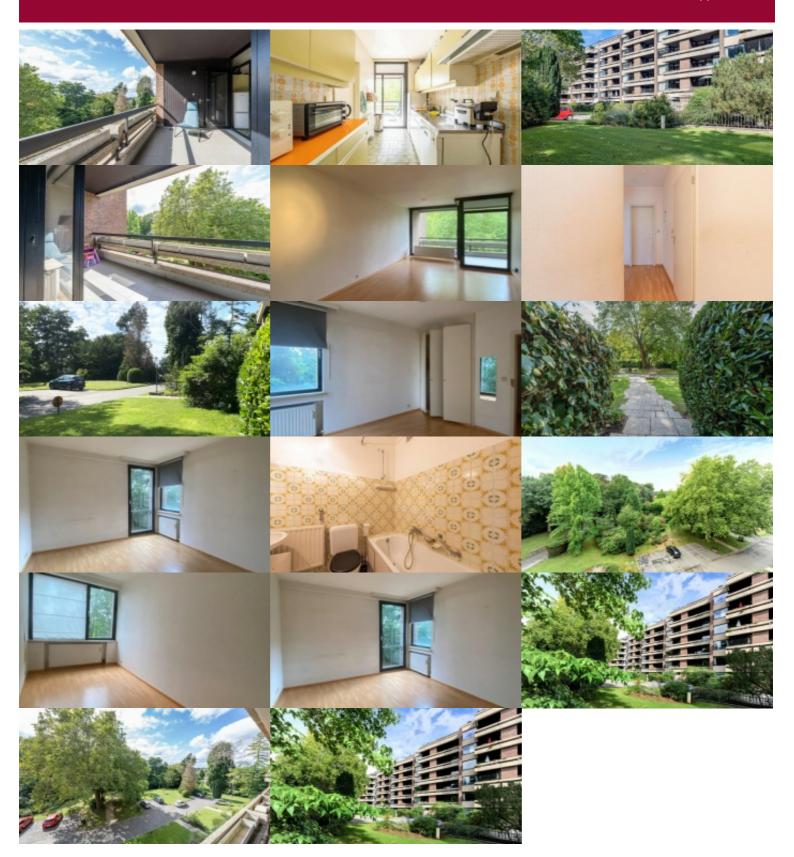

### 9 1970 Wezembeek-Oppem

Wezembeek-Oppem: apartment of approximately 87 sqm, located in the middle of a green environment. This apartment, located on the third floor of, consists of an entrance hall with cloakroom, a guest toilet, a bright living room with a beautiful S-facing terrace (± 10 sqm), a separate kitchen, a night hall, 2 bedrooms, a bathroom with space for washing machine. One cellar and two parking space included. Close to several shops, schools and public transport. PEB B