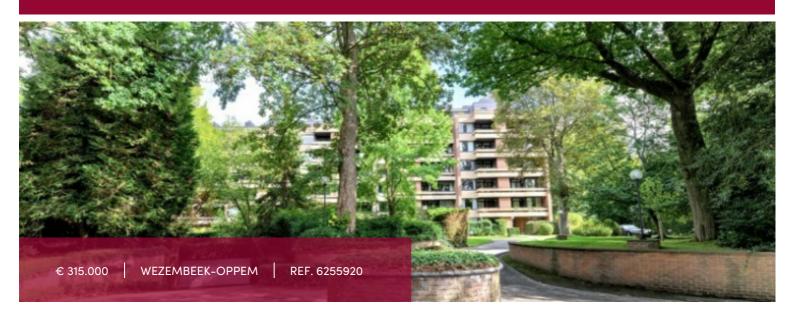

# Bright 2-bedroom apartment with terrace

### 9 1970 Wezembeek-Oppem

Wezembeek-Oppem: apartment of approximately 87 sqm, located in the middle of a green environment. This apartment, located on the third floor of, consists of an entrance hall with cloakroom, a guest toilet, a bright living room with a beautiful S-facing terrace (± 10 sqm), a separate kitchen, a night hall, 2 bedrooms, a bathroom with space for washing machine. One cellar and two parking space included. Close to several shops, schools and public transport. PEB B