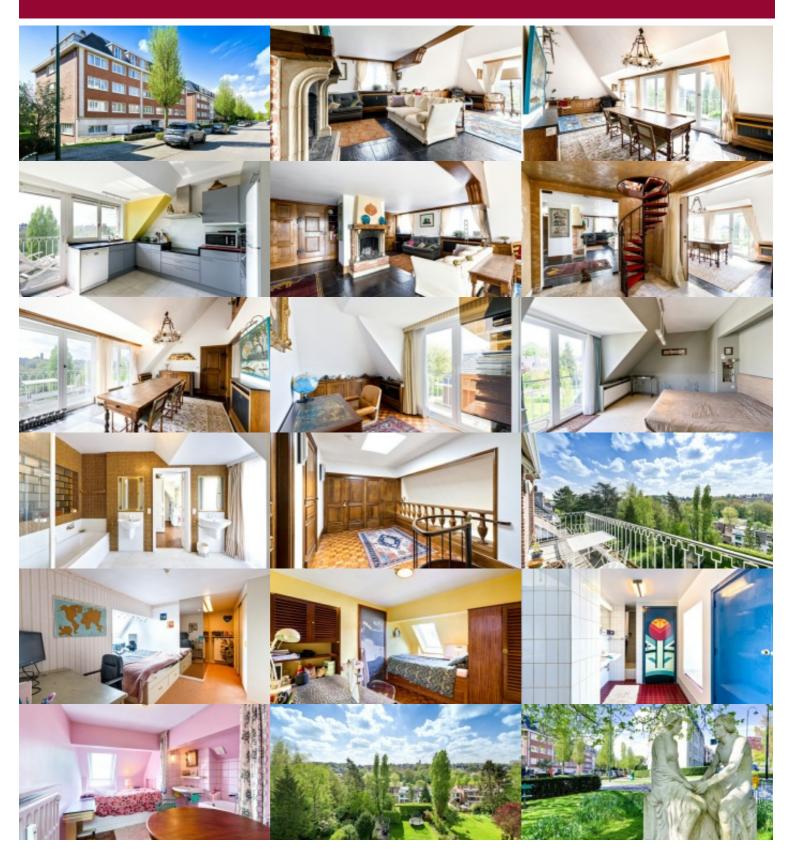

#### 1150 Sint-Pieters-Woluwe

Beautiful penthouse with breathtaking views over the Chant d'Oiseau district. Layout: first level: L-shaped living room with fireplace and access to the S-oriented terrace, fully equipped kitchen with terrace, library, office with terrace, master bedroom with large dressing and bathroom. On the floor: mezzanine with cupboards, 3 bedrooms, 1 with bathroom, 1 bathroom with shower. 2 cellars. Closed garage €40,000 (mandatory). PEB D-.