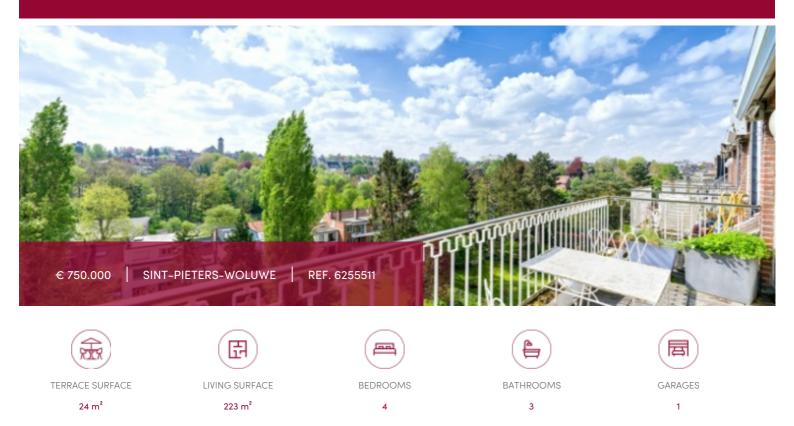

## Penthouse/ duplex in the heart of Chant d'Oiseau

#### 1150 Sint-Pieters-Woluwe

Beautiful penthouse with breathtaking views over the Chant d'Oiseau district. Layout: first level: L-shaped living room with fireplace and access to the S-oriented terrace, fully equipped kitchen with terrace, library, office with terrace, master bedroom with large dressing and bathroom. On the floor: mezzanine with cupboards, 3 bedrooms, 1 with bathroom, 1 bathroom with shower. 2 cellars. Closed garage €40,000 (mandatory). PEB D-.

#### GENERAL

| Туре            | flat              |
|-----------------|-------------------|
| Price           | € 750.000         |
| Terrace surface | 24 m <sup>2</sup> |
| Bathrooms       | 3                 |
| Floor           | 4                 |
| Available       | vanaf akte        |
| State           | minor renovation  |
| Kitchen (type)  | hyper equipped    |
| Toilets         | 3                 |
| Heating (type)  | collective        |
| Neighborhood    | Free sight        |
| Cellar          | ~                 |
| Double glass    | ~                 |
|                 |                   |

| City              | Sint-Pieters-Woluwe |
|-------------------|---------------------|
| Living surface    | 223 m <sup>2</sup>  |
| Bedrooms          | 4                   |
| Garages           | 1                   |
| Floors            | 4                   |
| Construction year | 1968                |
| Facades           | 3                   |
| Office area       | 9 m <sup>2</sup>    |
| Laundry room      | ~                   |
| Heating           | gas                 |
| Neighborhood      | residential area    |
| Elevator          | ~                   |
| PEB               | 193 kW/m²           |
| PEB category      | D                   |