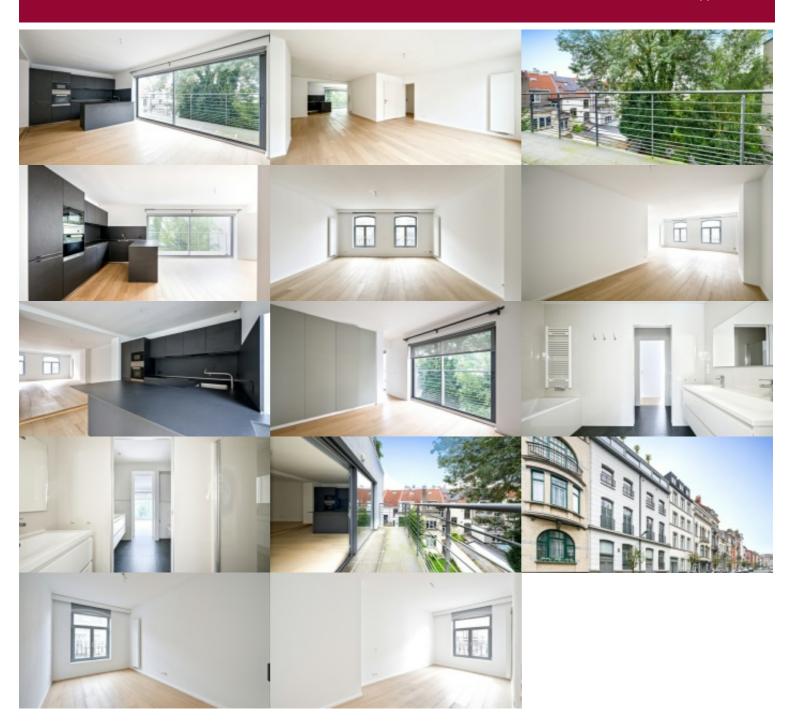

#### IN OPTION !!!

Taking advantage of an exceptional location between Place Brugmann and Place du Châtelain, situated in a beautiful building from the early 20th century, this superb fully renovated apartment has a surface area of  $\pm$  138 m<sup>2</sup> + a terrace with a lovely view over the inner courtyard. It is laid out as follows: entrance hall with cloakroom, spacious through living areas giving access to the terrace, fully equipped open-plan kitchen with central island, 3 bedrooms, 1 bathroom, 1 shower room, and a cellar. EPC C. A MUST SEE!!!