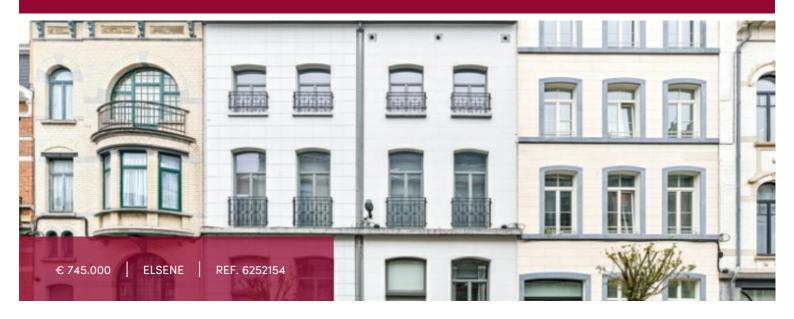

# Lepoutre: Superb 3-bedroom apartment and terrace

### 9 1050 Elsene

#### IN OPTION !!!

Taking advantage of an exceptional location between Place Brugmann and Place du Châtelain, situated in a beautiful building from the early 20th century, this superb fully renovated apartment has a surface area of  $\pm$  138 m<sup>2</sup> + a terrace with a lovely view over the inner courtyard. It is laid out as follows: entrance hall with cloakroom, spacious through living areas giving access to the terrace, fully equipped open-plan kitchen with central island, 3 bedrooms, 1 bathroom, 1 shower room, and a cellar. EPC C. A MUST SEE!!!