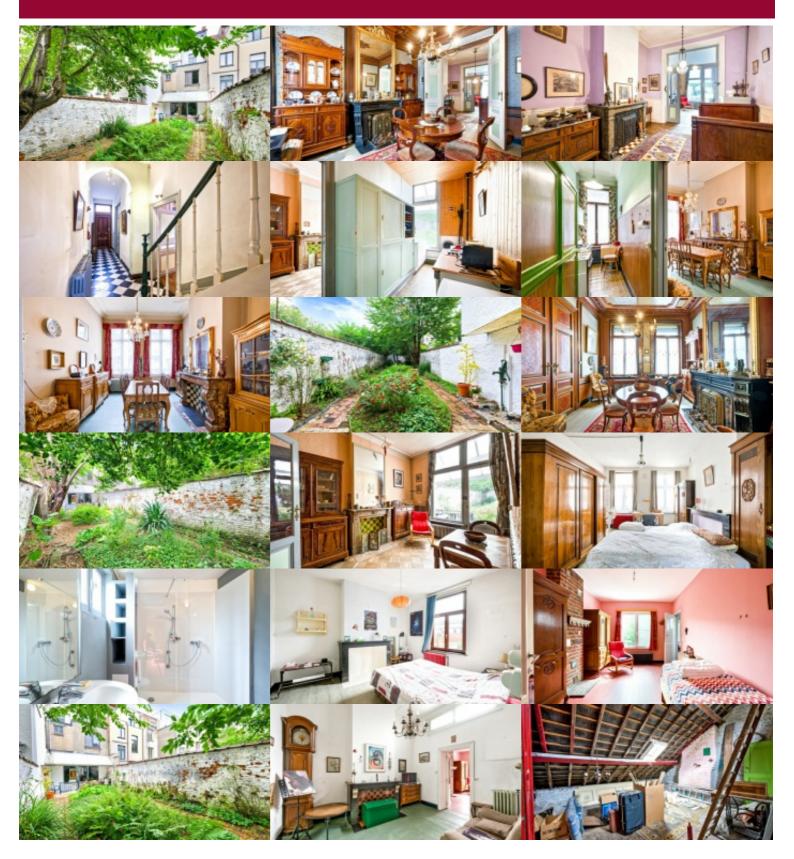

#### The layout is as follows:

Ground floor : Entrance hall of 12m<sup>2</sup> facing a beautiful staircase, living area consisting of two adjoining rooms totaling 31m<sup>2</sup>, dining room of 13.25m<sup>2</sup>, separate kitchen of 8.8m<sup>2</sup>, stunning walled garden of 158m<sup>2</sup>, ideally south-facing, accessible from the ground floor. First floor : master bedroom of 28m<sup>2</sup> with garden view and en-suite shower room, second bedroom of 16.4m<sup>2</sup>, a 6.1m<sup>2</sup> room that can be used as an office or converted into a water room.

Second floor : Third and fourth bedrooms of 13.2m<sup>2</sup> and 13.8m<sup>2</sup> each, a 6.1m<sup>2</sup> room that can again be used as an office or converted into a water room.

Third floor (attic) : Spacious area with the possibility of creating two additional bedrooms of 9m<sup>2</sup> and 16m<sup>2</sup>, respectively. Basement : Large storage cellars, wine cellar, gas boiler.